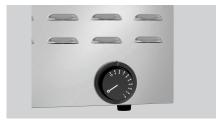

## Features

- Size utility space:
- Height inside, each:
- Power load:
- Temperature range:
- ON/OFF switch:
- Important information:
- Material:
- Safety thermostat:
- Properties:
- Protection class:
- · Capacity cups max.:
- Size:
- Weight:

W 285 x D 335 mm

180 mm

0,3 kW | 230 V | 50 Hz

30 °C to 60 °C

Yes

-

Stainless steel Glass

Yes

Easy to operate via on/off switch