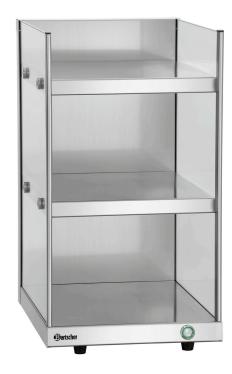

## Description

Up to 103 cups can be warmed to the perfect temperature on the 3 heated surfaces. The elegant cup warmer can be used for coffee mugs, espresso cups, or latte macchiato glasses. Once the temperature has been set initially, the warmer is operated easily at the push of a button.

## Features

- Size utility space:
- Height inside, each:
- Power load:
- Temperature range:
- ON/OFF switch:
- Important information:
- Material:
- Safety thermostat:
- Properties:
- Protection class:
- · Capacity cups max.:
- Size:
- Weight:

W 285 x D 335 mm

180 mm

0,3 kW | 230 V | 50 Hz

30 °C to 60 °C

Yes

-

Stainless steel Glass

Yes

-

IPX4

W 310 x D 420 x H 540 mm

14.4 kg

- > 3 levels with integrated heating
  - ✓ Can be regulated steplessly

- Capacity
  - √ 103 cups max.

- Dimensions of each utility surface:
  - ✓ W 285 x D 335 mm
  - ✓ Distance between shelves: 180 mm