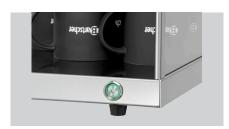

## Description

Up to 103 cups can be warmed to the perfect temperature on the 3 heated surfaces. The elegant cup warmer can be used for coffee mugs, espresso cups, or latte macchiato glasses. Once the temperature has been set initially, the warmer is operated easily at the push of a button.

## Features

- Size utility space:
- Height inside, each:
- Power load:
- Temperature range:
- ON/OFF switch:
- Important information:
- Material:
- Safety thermostat:
- Properties:
- Protection class:
- · Capacity cups max.:
- Size:
- Weight:

W 285 x D 335 mm

180 mm

0,3 kW | 230 V | 50 Hz

30 °C to 60 °C

Yes

-

Stainless steel Glass

Yes

-

IPX4

W 310 x D 420 x H 540 mm

14.4 kg

- > 3 levels with integrated heating
  - ✓ Can be regulated steplessly

- Capacity
  - √ 103 cups max.

- Dimensions of each utility surface:
  - ✓ W 285 x D 335 mm
  - ✓ Distance between shelves: 180 mm

Easy to operate via on/off switch