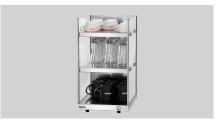

## Description

Up to 103 cups can be warmed to the perfect temperature on the 3 heated surfaces. The elegant cup warmer can be used for coffee mugs, espresso cups, or latte macchiato glasses. Once the temperature has been set initially, the warmer is operated easily at the push of a button.

-

IPX4

W 310 x D 420 x H 540 mm

14.4 kg

- > 3 levels with integrated heating
  - ✓ Can be regulated steplessly

- Capacity
  - √ 103 cups max.

- Dimensions of each utility surface:
  - ✓ W 285 x D 335 mm
  - ✓ Distance between shelves: 180 mm