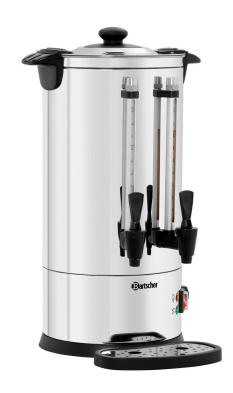

#### Description

The tea and hot water dispenser with a total capacity of 8 litres keeps both tea and hot water at the right temperature over a long period of time. Availability can easily be seen via two filling level indicators.

- No
- Stainless steel
- Silver
- 30 °C to 100 °C
- Stepless
- 8 litre(s)
- Electronic
- Toggle
- Heat up
- Yes
- Yes
- Yes
- 1,6 kW | 230 V | 50/60 Hz
- Stainless steel

- ▶ 2 separate tanks
  - ✓ For hot water and tea preparation
  - ✓ Total volume: 8 litres

- ► Simple tea preparation and dispensing
- ✓ Thanks to a separate outlet tap with its own filling level indicator

- ► Stepless temperature setting
- ✓ Via manually operated knob

- ► Removable tea strainer
  - ✓ For easy loading and cleaning

# Tea/hot water dispenser M8000

• Including: 1 tea strainer Properties:

• Size: • Weight: Detachable drip tray
Separate hot water and tea tap with own filling level display
W 330 x D 335 x H 505 mm

3.6 kg