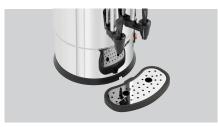

# Tea/hot water dispenser M8000

• Including: 1 tea strainer Properties:

• Size: • Weight: Detachable drip tray
Separate hot water and tea tap with own filling level display
W 330 x D 335 x H 505 mm

3.6 kg