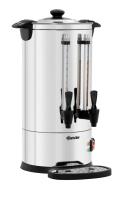

#### Description

The tea and hot water dispenser with a total capacity of 8 litres keeps both tea and hot water at the right temperature over a long period of time. Availability can easily be seen via two filling level indicators.

# Tea/hot water dispenser M8000

• Including: 1 tea strainer Properties:

• Size: • Weight: Detachable drip tray
Separate hot water and tea tap with own filling level display
W 330 x D 335 x H 505 mm

3.6 kg