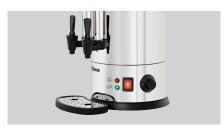

### **Features**

- Number of taps:
- · Display:
- Material lid:
- · Colour:
- Temperature range: • Temperature control:
- Content:
- · Control unit:
- · Control lamp:
- ON/OFF switch: • Double-walled:
- · Filling level display: • Safety thermostat:
- Power load:
- Important information:
- Material:

- No
- Stainless steel
- Silver
- 30 °C to 100 °C
- Stepless
- 8 litre(s)
- Electronic
- Toggle
- Heat up
- Yes
- Yes
- Yes
- 1,6 kW | 230 V | 50/60 Hz
- Stainless steel

- ▶ 2 separate tanks
  - ✓ For hot water and tea preparation
  - ✓ Total volume: 8 litres