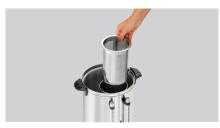

- ► Simple tea preparation and dispensing
- ✓ Thanks to a separate outlet tap with its own filling level indicator

- ► Stepless temperature setting
- ✓ Via manually operated knob

- ► Removable tea strainer
  - ✓ For easy loading and cleaning