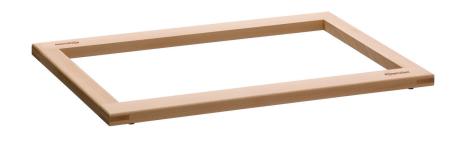

## Description

Suitable for the buffet system set CD3-1/3 with chafing dish: The upper frame in wood design with food-safe clear varnish and a cut-out in GN 1/1 format.

## Features

Natural beech · Colour: • Material: Wood

Painted (food-safe) • Module type: Finishing frame Buffet system set CD3-1/3 Cut-out: 1/1 GN • Model:

• Important information:

W 580 x D 405 x H 24 mm • Size: 1.1 kg