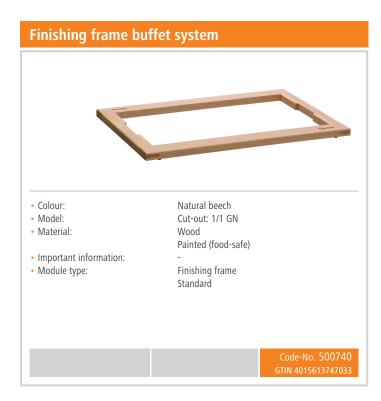

## Finishing frame buffet system CD

- Designed for buffet system set CD3-1/3
- ✓ Buffet system with chafing dish
- Cut-out:
  - ✓ GN 1/1

Simple connecting system

## Description

Suitable for the buffet system set CD3-1/3 with chafing dish: The upper frame in wood design with food-safe clear varnish and a cut-out in GN 1/1 format.

## Features

Natural beech · Colour: • Material: Wood

Painted (food-safe) • Module type: Finishing frame Buffet system set CD3-1/3 Cut-out: 1/1 GN • Model:

• Important information:

W 580 x D 405 x H 24 mm • Size: 1.1 kg

• Weight: