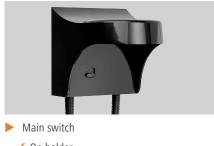

ption

Whether in a hotel room, guest house, youth hostel, or ship's cabin – with its elegant black design, this hotel hairdryer enhances any interior. The long spiral cable offers a high level of flexibility for the wall mounting position.

Black / silver

Wall-mounting

#### **Features**

#### Colour:

- Model:
- Air flow regulation:
- Temperature control:
- Cold air:
- Shaver socket:
- Type of cable:
- Length cable:Protection class:
- On/off pushbutton:
- Master switch:
- Including:
- Power load:
- Material:
- Continue on the next page



3-level Can be regulated via air flow Yes No Spiral cable 1 - 2.5 m 2 yes On handle yes On wall holder Attachment material Wall holder 1,6 kW | 230 V | 50/60 Hz Plastic





3 settingsCold air



Spiral cable
1 - 2.5 m



On/off pushbutton

On handle



🗸 On holder

Code-No. 850041



# Hotel hairdryer 1600S

- Important information:
- Size:
- Weight:

W 245 x D 185 x H 110 mm 0.8 kg