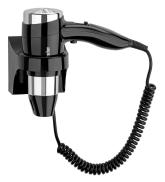

## Hotel hairdryer 1600S

### Description

Whether in a hotel room, guest house, youth hostel, or ship's cabin – with its elegant black design, this hotel hairdryer enhances any interior. The long spiral cable offers a high level of flexibility for the wall mounting position.

# Hotel hairdryer 1600S

- Important information:
- Size:
- Weight:

W 245 x D 185 x H 110 mm 0.8 kg