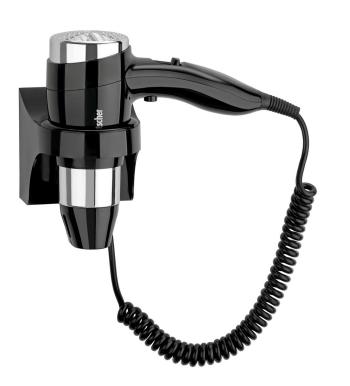

## Hotel hairdryer 1600S

### Description

Whether in a hotel room, guest house, youth hostel, or ship's cabin – with its elegant black design, this hotel hairdryer enhances any interior. The long spiral cable offers a high level of flexibility for the wall mounting position.

Black / silver

Wall-mounting