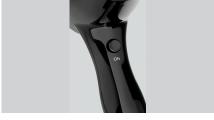

el hairdryer 1600S



### Description

Whether in a hotel room, guest house, youth hostel, or ship's cabin – with its elegant black design, this hotel hairdryer enhances any interior. The long spiral cable offers a high level of flexibility for the wall mounting position.

Black / silver

Wall-mounting

#### **Features**

#### Colour:

- Model:
- Air flow regulation:
- Temperature control:
- Cold air:
- Shaver socket:
- Type of cable:
- Length cable:Protection class:
- On/off pushbutton:
- Master switch:
- Including:
- Power load:
- Material:
- Continue on the next page



3-level Can be regulated via air flow Yes No Spiral cable 1 - 2.5 m 2 yes On handle yes On wall holder Attachment material Wall holder 1,6 kW | 230 V | 50/60 Hz Plastic





3 settingsCold air



Spiral cable
1 - 2.5 m



On/off pushbutton

On handle



🗸 On holder

Code-No. 850041



# Hotel hairdryer 1600S

- Important information:
- Size:
- Weight:

W 245 x D 185 x H 110 mm 0.8 kg