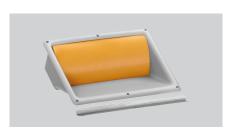

## Features

- Material:
- Important information:
- Designed for:
- Including:
- Size:
- Weight:

Stainless steel

-

Cutlery polishing machine 3000/25 Filling chute with noise insulation Noise-insulating mat for cutlery basket W 635 x D 435 x H 345 mm

5.8 kg

Noise insulation for cutlery polishing

- Designed for
- ✓ Cutlery polishing machine 3000/25

- Includes:
  - ✓ Filling funnel with noise insulation
- ✓ Noise insulation mat for cutlery basket