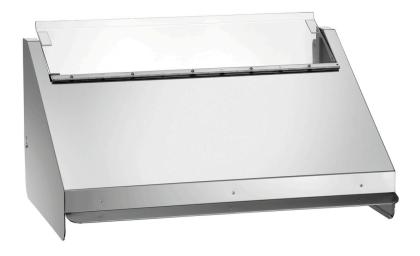

## Noise-insulating hood 3000/25

There's no need for irritating noise from the kitchen. This noise insulation hood reduces the irritating background noise created when cutlery is polished to a shine with cutlery polishing machine 3000/25.

## Features

- Material:
- Important information:
- Designed for:
- Including:
- Size:
- Weight:

Stainless steel

-

Cutlery polishing machine 3000/25 Filling chute with noise insulation Noise-insulating mat for cutlery basket W 635 x D 435 x H 345 mm