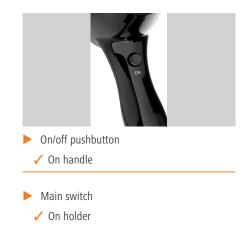

#### Colour:

- Model:
- Air flow regulation:
- Temperature control:
- Cold air:
- Shaver socket:
- Type of cable:
- Length cable:
- Protection class: On/off pushbutton:
- on on pashbattor
- Master switch:
- Including:
- Power load:

# Continue on the next page

odifications and error

2 yes On handle yes On wall holder Attachment material Wall holder 1,6 kW | 230 V | 50/60 Hz Hotel hairdryer for wall mounting
✓ Elegant black design

Air flow regulation