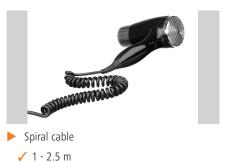

Black / silver

3-level

Yes

yes

Wall-mounting

110 V and 230 V

Spiral cable

1 - 2.5 m