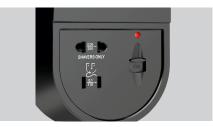

# Continue on the next page

odifications and error

2 yes On handle yes On wall holder Attachment material Wall holder 1,6 kW | 230 V | 50/60 Hz Hotel hairdryer for wall mounting
✓ Elegant black design

Air flow regulation

- 🗸 3 settings
- Cold air

Razor socket integrated into wall holder

Code-No. 850042