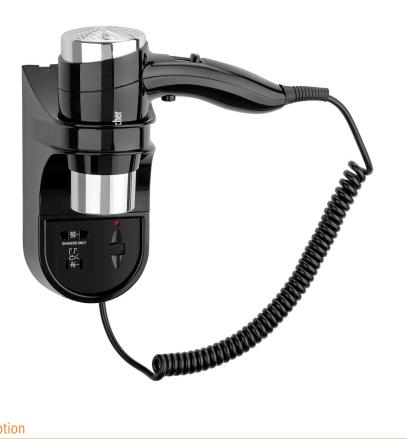

# Description

Whether in a hotel room, guest house, youth hostel, or ship's cabin – with its elegant black design, this hotel hairdryer enhances any interior. The built in shaver socket and long spiral cable provide a high level of flexibility.

#### Colour:

- Model:
- Air flow regulation:
- Temperature control:
- Cold air:
- Shaver socket:
- Type of cable:
- Length cable:
- Protection class: On/off pushbutton:
- on on pashbattor
- Master switch:
- Including:
- Power load:

# Continue on the next page

odifications and error

2 yes On handle yes On wall holder Attachment material Wall holder 1,6 kW | 230 V | 50/60 Hz Hotel hairdryer for wall mounting
✓ Elegant black design

Air flow regulation

- 🗸 3 settings
- Cold air

Razor socket integrated into wall holder

Code-No. 850042