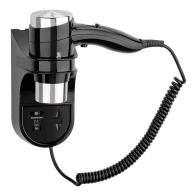

# Description

Whether in a hotel room, guest house, youth hostel, or ship's cabin – with its elegant black design, this hotel hairdryer enhances any interior. The built in shaver socket and long spiral cable provide a high level of flexibility.

Black / silver

3-level

Yes

yes

Wall-mounting

110 V and 230 V

Spiral cable

1 - 2.5 m