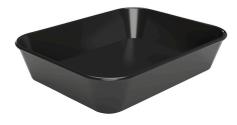

## Display tray 40S-150x190

Attractive, timeless design

Dishwasher-safe

Temperature range: -40°C to 70°C

## Features

| Colour:                                             | Black                   |
|-----------------------------------------------------|-------------------------|
| Material:                                           | Melamine                |
| <ul> <li>Order quantity unit:</li> </ul>            | 5 units                 |
| <ul> <li>Important information:</li> </ul>          | -                       |
| <ul> <li>Temperature range:</li> </ul>              | -40 °C to 70 °C         |
| <ul> <li>Dishwasher-suitable:</li> </ul>            | Yes                     |
| <ul> <li>Suitable for use in microwaves:</li> </ul> | No                      |
| Surface:                                            | Smooth                  |
| • Size:                                             | W 150 x D 190 x H 40 mm |
| • Weight:                                           | 0.15 kg                 |
|                                                     |                         |