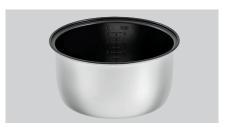

25 - 30 portions

6 litre(s)

Can be removed Heat resistant

Aluminium Non-stick coating

► Rice production quantity:

✓ 25 - 30 portions

Functions:

✓ Boiling rice

✓ Keeping rice warm

Content: 6 litres

Easy to clean

✓ Removable inner pot

✓ Silicone mat to prevent rice from burning onto pot