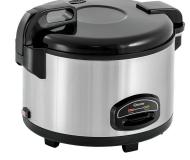

### Rice cooker 6L

#### Description

Cook rice and keep it warm – without sticking and burning. The removable inner pot and burnprotection silicone mat also ensure quick and easy cleaning.

# Rice cooker 6L

Colour: Stainless steel / blackIncluding: 1 rice spoon

1 Silicone mat 1 rice fork

1 measuring beaker / cup

Size: W 450 x D 390 x H 345 mm
Weight: 6.9 kg