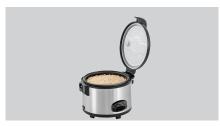

#### Description

Cook rice and keep it warm – without sticking and burning. The removable inner pot and burnprotection silicone mat also ensure quick and easy cleaning.

25 - 30 portions

6 litre(s)

Can be removed Heat resistant

Aluminium Non-stick coating

► Rice production quantity:

✓ 25 - 30 portions

Functions:

✓ Boiling rice

✓ Keeping rice warm

Content: 6 litres

Easy to clean

✓ Removable inner pot

✓ Silicone mat to prevent rice from burning onto pot