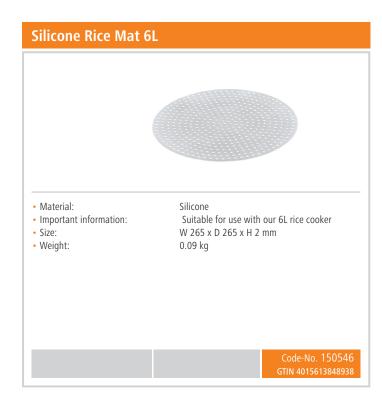

n:
- Functions:
- · Control lamp:
- ON/OFF switch:
- · Production quantity rice:
- · Content:
- Inner pot:

Stainless steel

Silicone mat as smolder protection 2,08 kW | 230 V | 50/60 Hz

Warming function

Electro

Cooking Keeping warm

Keeping warm

Cooking

Yes

25 - 30 portions

6 litre(s)

Can be removed Heat resistant

Aluminium Non-stick coating









► Rice production quantity:

✓ 25 - 30 portions



Functions:

✓ Boiling rice

✓ Keeping rice warm



Content: 6 litres



Easy to clean

✓ Removable inner pot

✓ Silicone mat to prevent rice from burning onto pot



# Rice cooker 6L

Colour: Stainless steel / blackIncluding: 1 rice spoon

1 Silicone mat 1 rice fork

1 measuring beaker / cup

Size: W 450 x D 390 x H 345 mm
Weight: 6.9 kg







## Rice cooker 6L **Add on Products**