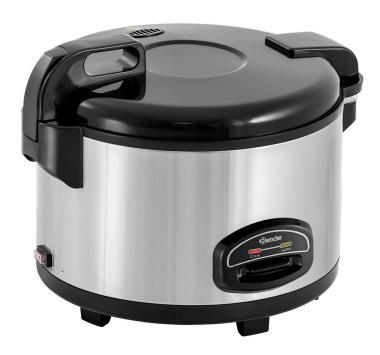

### Rice cooker 6L

#### Description

Cook rice and keep it warm – without sticking and burning. The removable inner pot and burnprotection silicone mat also ensure quick and easy cleaning.

# Rice cooker 6L

Colour: Stainless steel / blackIncluding: 1 rice spoon

1 Silicone mat 1 rice fork

1 measuring beaker / cup

Size: W 450 x D 390 x H 345 mm
Weight: 6.9 kg