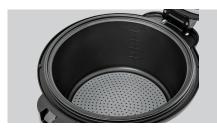

✓ Keeping rice warm

Content: 6 litres

Easy to clean

✓ Removable inner pot

✓ Silicone mat to prevent rice from burning onto pot