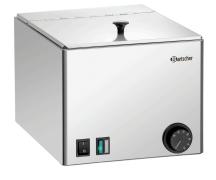

## Sausage warmer 1KA10-FM

## Description

Thanks to the storage rack, the sausages are kept nice and warm in a steam bath. The permanently fixed hinged lid ensures easy operation.

- Fixed hinged lid
  - ✓ For easy operation
  - Lid can be easily removed using knurled screws

- Storage rack to keep sausages warm in a gentle way
- ✓ Can be removed

- ▶ 1 bowl
  - ✓ Dimensions: W 240 x D 300 x 150 mm

## **Features**

Power load: 1 kW | 230 V | 50/60 Hz
Size basin: W 240 x D 300 x H 150 mm
Number of tanks: 1

• Height with open lid: 465

Temperature range:
Control unit:
Electronic Toggle
Control lamp:
Heat up ON/OFF

## Sausage warmer 1KA10-FM

• Material: Stainless steel

• Important information: • Size: W 270 x D 360 x H 240 mm

• Weight: 6 l