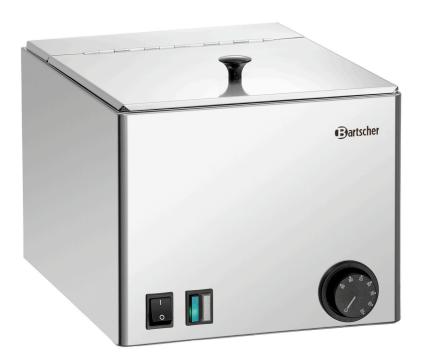

## Sausage warmer 1KA10-FM

## Description

Thanks to the storage rack, the sausages are kept nice and warm in a steam bath. The permanently fixed hinged lid ensures easy operation.

- Fixed hinged lid
  - ✓ For easy operation
  - Lid can be easily removed using knurled screws

## **Features**

Power load: 1 kW | 230 V | 50/60 Hz
Size basin: W 240 x D 300 x H 150 mm
Number of tanks: 1

• Height with open lid: 465

Temperature range:
Control unit:
Electronic Toggle
Control lamp:
Heat up ON/OFF

## Sausage warmer 1KA10-FM

• Material: Stainless steel

• Important information: • Size: W 270 x D 360 x H 240 mm

• Weight: 6 l