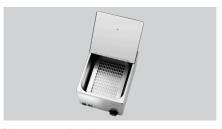

- Storage rack to keep sausages warm in a gentle way
- ✓ Can be removed

- ▶ 1 bowl
  - ✓ Dimensions: W 240 x D 300 x 150 mm