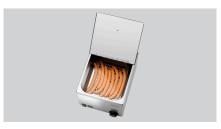

## Description

Thanks to the storage rack, the sausages are kept nice and warm in a steam bath. The permanently fixed hinged lid ensures easy operation.

- Fixed hinged lid
  - ✓ For easy operation
  - Lid can be easily removed using knurled screws

- Storage rack to keep sausages warm in a gentle way
- ✓ Can be removed

- ▶ 1 bowl
  - ✓ Dimensions: W 240 x D 300 x 150 mm