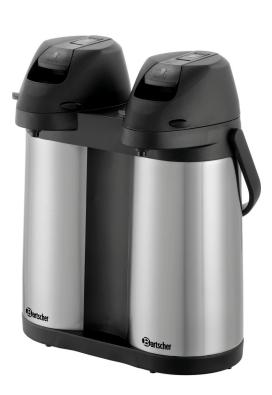

## Thermal pump can Duo 1,9L-ST

- Dual-compartment thermal pump canWith pump system
  - Content per can: 1.9 litres

Double-walled

## Description

2x 1.9 litres – hot drinks in a duo-pack: With this double thermal pump can, two different hot drinks can be provided at once with just one product. It's great for buffets, canteens, events, and meetings.