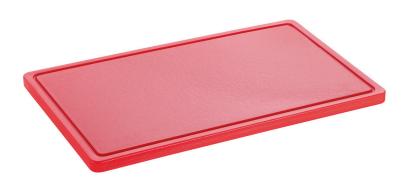

## Cutting board PRO 53x32 R-R

A focus on hygiene with the chopping board series PRO in 53 x 32 cm format – different coloured cutting boards for various food groups. The HACCP compliant red cutting board is designed for cutting red meat such as beef, pork or game.

## **Features**

- Colour: · Juice groove: Material:
- Stopper edge:
- Important information:
- Properties:
- Including: • Cutting surface:
- · Board thickness: • Size: · Weight:

- Red
- Polyethylene
- No
- Food-safe **HACCP** compliant Taste and smell-neutral Gentle on blades Dishwasher-suitable Shock and cut-proof

6 rubber feet, anti-slip

- 490 x 285 mm
- 20 mm
- W 530 x D 325 x H 24 mm

- ► Hygiene in focus PRO cutting board series
  - ✓ Different coloured cutting boards for various food groups

- ▶ Red cutting board
  - ✓ For red meat such as beef, pork or game
  - ✓ Dimensions: 530 x 325 mm
  - ✓ Cutting surface: 490 x 285 mm

- ► Board thickness: 20 mm
  - ✓ Dishwasher-suitable
- ► With juice rim
- ► Food-safe
- ► HACCP compliant

- ▶ 6 rubber feet
  - ✓ Anti-slip