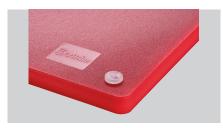

## Cutting board PRO 53x32 R-R

A focus on hygiene with the chopping board series PRO in 53 x 32 cm format – different coloured cutting boards for various food groups. The HACCP compliant red cutting board is designed for cutting red meat such as beef, pork or game.

## **Features**

- Colour: · Juice groove: Material:
- Stopper edge:
- Important information:
- Properties:
- Including: • Cutting surface:
- · Board thickness: • Size: · Weight:

- Red
- Polyethylene
- No
- Food-safe **HACCP** compliant Taste and smell-neutral Gentle on blades Dishwasher-suitable Shock and cut-proof

6 rubber feet, anti-slip

- 490 x 285 mm
- 20 mm
- W 530 x D 325 x H 24 mm

- ► Hygiene in focus PRO cutting board series
  - ✓ Different coloured cutting boards for various food groups

- ▶ Red cutting board
  - ✓ For red meat such as beef, pork or game
  - ✓ Dimensions: 530 x 325 mm
  - ✓ Cutting surface: 490 x 285 mm

- ► Board thickness: 20 mm
  - ✓ Dishwasher-suitable
- ► With juice rim
- ► Food-safe
- ► HACCP compliant

- ▶ 6 rubber feet
  - ✓ Anti-slip