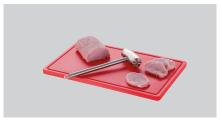

## Cutting board PRO 53x32 R-R

A focus on hygiene with the chopping board series PRO in 53 x 32 cm format – different coloured cutting boards for various food groups. The HACCP compliant red cutting board is designed for cutting red meat such as beef, pork or game.

6 rubber feet, anti-slip

- 490 x 285 mm
- 20 mm
- W 530 x D 325 x H 24 mm

- ► Hygiene in focus PRO cutting board series
  - ✓ Different coloured cutting boards for various food groups

- ▶ Red cutting board
  - ✓ For red meat such as beef, pork or game
  - ✓ Dimensions: 530 x 325 mm
  - ✓ Cutting surface: 490 x 285 mm

- ► Board thickness: 20 mm
  - ✓ Dishwasher-suitable
- ► With juice rim
- ► Food-safe
- ► HACCP compliant

- ▶ 6 rubber feet
  - ✓ Anti-slip