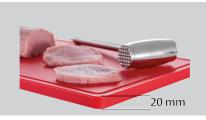

## Cutting board PRO 53x32 R-R

A focus on hygiene with the chopping board series PRO in 53 x 32 cm format – different coloured cutting boards for various food groups. The HACCP compliant red cutting board is designed for cutting red meat such as beef, pork or game.

6 rubber feet, anti-slip

- 490 x 285 mm
- 20 mm
- W 530 x D 325 x H 24 mm

- ► Hygiene in focus PRO cutting board series
  - ✓ Different coloured cutting boards for various food groups

- ▶ Red cutting board
  - ✓ For red meat such as beef, pork or game
  - ✓ Dimensions: 530 x 325 mm
  - ✓ Cutting surface: 490 x 285 mm

- ► Board thickness: 20 mm
  - ✓ Dishwasher-suitable
- ► With juice rim
- ► Food-safe
- ► HACCP compliant

- ▶ 6 rubber feet
  - ✓ Anti-slip