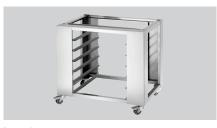

# Base frame LBO6040-5

## Designed for: ✓ Convection oven MC ✓ Convection oven HC

Deck oven CL6040-1

This high-quality base frame is compatible with the store baking ovens. It can accommodate up to 5 trays with standard bakery size 600 x 400 mm. To ensure stability, the swivel castors are fitted with a total of 2 locking brakes.

No 600 x 400 mm No 5 Designed for: Convection ovens MC, convection ovens HC, deck oven CL6040-1 Silver Crosswise 2 casters, 2 swivel casters with brakes 80 mm 31 / 2022

W 990 x D 760 x H 915 mm 31.4 kg

Crosswise insertion

Swivel casters: 2 casters

2 swivel casters with brakes