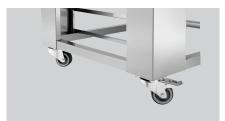

## Designed for: ✓ Convection oven MC ✓ Convection oven HC

Deck oven CL6040-1

This high-quality base frame is compatible with the store baking ovens. It can accommodate up to 5 trays with standard bakery size 600 x 400 mm. To ensure stability, the swivel castors are fitted with a total of 2 locking brakes.

Crosswise insertion

Swivel casters: 2 casters

2 swivel casters with brakes