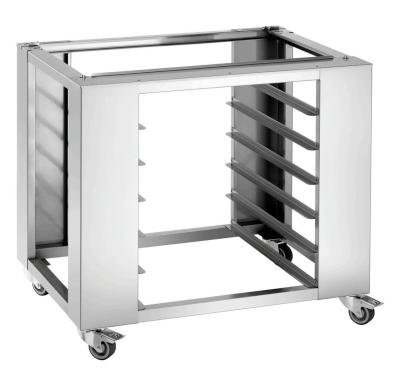

# Base frame LBO6040-5

## Designed for: ✓ Convection oven MC ✓ Convection oven HC

Deck oven CL6040-1

This high-quality base frame is compatible with the store baking ovens. It can accommodate up to 5 trays with standard bakery size 600 x 400 mm. To ensure stability, the swivel castors are fitted with a total of 2 locking brakes.

No 600 x 400 mm No 5 Designed for: Convection ovens MC, convection ovens HC, deck oven CL6040-1 Silver Crosswise 2 casters, 2 swivel casters with brakes 80 mm 31 / 2022

W 990 x D 760 x H 915 mm 31.4 kg

Crosswise insertion

Swivel casters: 2 casters

2 swivel casters with brakes