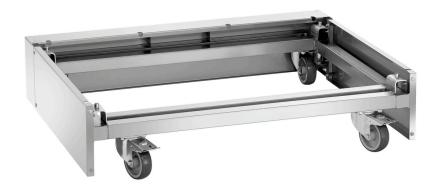

## Rolling base MCHC2300

- Designed for:
  - ✓ Convection ovens MC
  - ✓ Convection ovens HC

- Swivel casters:
  - ✓ 2 casters
  - ✓ 2 swivel casters with brakes

## Description

More safety at the workplace with stacked MC and HC series convection ovens - thanks to its low height, the mobile base on wheels enables baking trays to be loaded and removed safely even from the upper shelves.

## Features

• Height-adjustable feet:

· Material:

• Base shelf:

• Important information: • Colour:

• Estimated delivery time from our warehouse in Salzkotten, Germany is week:

· Swivel casters:

• Diameter casters:

• Size: • Weight: No

Stainless steel

Designed for: Convection ovens MC, convection ovens HC

Silver

31 / 2022

2 casters, 2 swivel casters with brakes

W 1,045 x D 910 x H 345 mm

17.4 kg