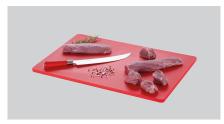

## Cutting board 60x40 R

The focus is on hygiene with these 60 x 40 cm chopping boards – differently coloured chopping boards for the different food groups. This HACCP-compliant red chopping board is designed for chopping red meat such as beef, pork and game.

- A focus on hygiene
  - ✓ Chopping boards in different colours to indicate the different food groups

- ▶ Red chopping board
  - ✓ For red meat such as beef, pork and game
  - ✓ Chopping surface: 600 x 400 mm