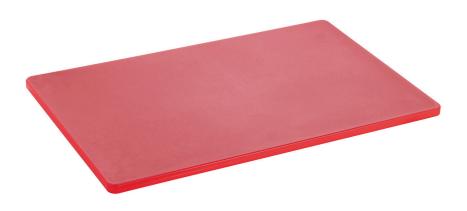

## Cutting board 60x40 R

The focus is on hygiene with these 60 x 40 cm chopping boards – differently coloured chopping boards for the different food groups. This HACCP-compliant red chopping board is designed for chopping red meat such as beef, pork and game.

- A focus on hygiene
  - ✓ Chopping boards in different colours to indicate the different food groups

- ▶ Red chopping board
  - ✓ For red meat such as beef, pork and game
  - ✓ Chopping surface: 600 x 400 mm