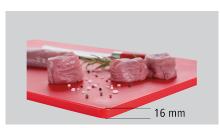

- Board thickness: 16 mm
  - ✓ Dishwasher-safe
- ► Food-safe
- ► HACCP compliant

- Rubber feet
- ✓ Anti-slip