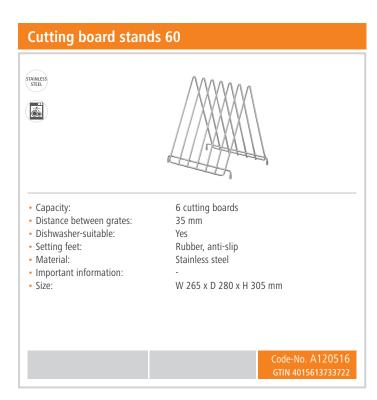

pork and game.

## **Features**

- Juice groove:
- · Colour:
- Material:
- Stopper edge:
- Properties:
- Important information:
- Properties:

- Cutting surface: • Including:
- · Board thickness:
- Size:
- · Weight:

- No
- Polyethylene
- Taste and smell-neutral
- Food-safe Gentle on blades Shock and cut-proof **HACCP** compliant Dishwasher-suitable 6 rubber feet, anti-slip
- 600 x 400 mm
- W 600 x D 400 x H 20 mm



- A focus on hygiene
  - ✓ Chopping boards in different colours to indicate the different food groups



- ▶ Red chopping board
  - ✓ For red meat such as beef, pork and game
  - ✓ Chopping surface: 600 x 400 mm



- Board thickness: 16 mm
  - ✓ Dishwasher-safe
- ► Food-safe
- ► HACCP compliant



- Rubber feet
- ✓ Anti-slip





## Cutting board 60x40 R **Add on Products**