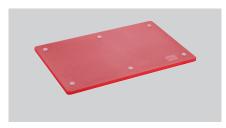

## Cutting board 60x40 R

The focus is on hygiene with these 60 x 40 cm chopping boards – differently coloured chopping boards for the different food groups. This HACCP-compliant red chopping board is designed for chopping red meat such as beef, pork and game.

- A focus on hygiene
  - ✓ Chopping boards in different colours to indicate the different food groups

- ▶ Red chopping board
  - ✓ For red meat such as beef, pork and game
  - ✓ Chopping surface: 600 x 400 mm

- Board thickness: 16 mm
  - ✓ Dishwasher-safe
- ► Food-safe
- ► HACCP compliant

- Rubber feet
- ✓ Anti-slip