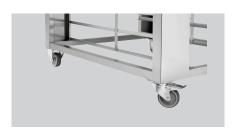

· Colour: Silver

• Swivel casters: 2 casters, 2 swivel casters with brakes

· Diameter casters: 100 mm • Estimated delivery time from our warehouse in 31 / 2022

Salzkotten, Germany is week:

W 990 x D 1,170 x H 910 mm

• Weight: 33.2 kg

Designed for:

✓ Deck ovens CL6080-1, CL6080-2, CL6080-3

► 6 drawers

- ✓ For 2 trays each
- ✓ 600 x 400 mm
- ✓ Crosswise insertion

Swivel casters:

✓ 2 casters

✓ 2 swivel casters with brakes