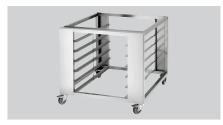

## Base frame CL6040-12

This base frame is compatible with deck ovens with baking chambers designed for 2 trays in standard baking format. With its 6 shelves, the base frame can accommodate up to 12 baking trays with standard bakery size 600 x 400 mm. The two locking brakes on the castors ensure stability.

## **Features**

• Format drawers: 600 x 400 mm · Height-adjustable feet: Material: Stainless steel

• Number of drawers: 6, 2 trays each • Base shelf:

• Important information:

Designed for: Deck ovens CL6080-1, CL6080-2, CL6080-3 • Type of drawers: Crosswise

• Weight: 33.2 kg

Designed for:

✓ Deck ovens CL6080-1, CL6080-2, CL6080-3

► 6 drawers

- ✓ For 2 trays each
- ✓ 600 x 400 mm
- ✓ Crosswise insertion

Swivel casters:

✓ 2 casters

✓ 2 swivel casters with brakes