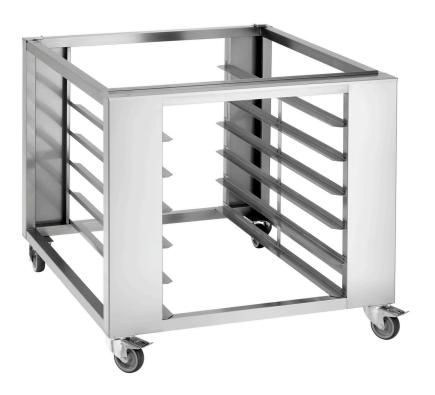

## Base frame CL6040-12

This base frame is compatible with deck ovens with baking chambers designed for 2 trays in standard baking format. With its 6 shelves, the base frame can accommodate up to 12 baking trays with standard bakery size 600 x 400 mm. The two locking brakes on the castors ensure stability.

## **Features**

• Format drawers: 600 x 400 mm · Height-adjustable feet: Material: Stainless steel

• Number of drawers: 6, 2 trays each • Base shelf:

• Important information:

Designed for: Deck ovens CL6080-1, CL6080-2, CL6080-3 • Type of drawers: Crosswise

• Weight: 33.2 kg

Designed for:

✓ Deck ovens CL6080-1, CL6080-2, CL6080-3

► 6 drawers

- ✓ For 2 trays each
- ✓ 600 x 400 mm
- ✓ Crosswise insertion

Swivel casters:

✓ 2 casters

✓ 2 swivel casters with brakes