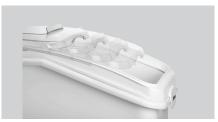

e hygienic storage of various grains and cereals as well as spices, rice, and noodles. The transparent lid allows you to see which dried goods are in the container at a glance.

## **Features**

- Material:
- · Swivel casters:
- · Lid properties:
- · Colour:
- Important information:
- Load-bearing capacity max.:
- Food-safe:
- Delivery state:
- Storage capacity:
- Dishwasher-suitable:
- Stackable:
- Including:
- With casters:
- Size:

- Polypropylene Polycarbonate
- 2 casters, 2 swivel casters
- Detachable

Integrated scoop holder Sliding cover, transparent

White

-

103 kg

Yes

Building kit (simple assembly)

102 litre(s) No No

1 scoop Yes

W 400 x D 750 x H 735 mm





- ► Mobile storage container
  - ✓ 2 casters, 2 swivel casters
- Volume: 102 litres
- Load-bearing capacity: 103 kg



- ► Transparent sliding cover
  - ✓ Detachable



► Includes: Scoop



► Integrated scoop holder





## Storage container trolley 102L

• Weight: 10.8 kg