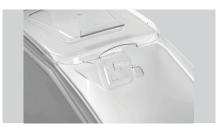

- Polypropylene Polycarbonate
- 2 casters, 2 swivel casters
- Detachable

Integrated scoop holder Sliding cover, transparent

White

-

103 kg

Yes

Building kit (simple assembly)

102 litre(s) No No

1 scoop Yes

W 400 x D 750 x H 735 mm

- ► Mobile storage container
  - ✓ 2 casters, 2 swivel casters
- Volume: 102 litres
- Load-bearing capacity: 103 kg

- ► Transparent sliding cover
  - ✓ Detachable

► Includes: Scoop

► Integrated scoop holder