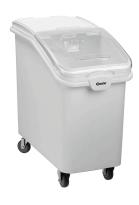

## Storage container trolley 102L

## Description

A robust, mobile storage container for the hygienic storage of various grains and cereals as well as spices, rice, and noodles. The transparent lid allows you to see which dried goods are in the container at a glance.

- Polypropylene Polycarbonate
- 2 casters, 2 swivel casters
- Detachable

Integrated scoop holder Sliding cover, transparent

White

-

103 kg

Yes

Building kit (simple assembly)

102 litre(s) No No

1 scoop Yes

W 400 x D 750 x H 735 mm

- ► Mobile storage container
  - ✓ 2 casters, 2 swivel casters
- Volume: 102 litres
- Load-bearing capacity: 103 kg

- ► Transparent sliding cover
  - ✓ Detachable

► Includes: Scoop