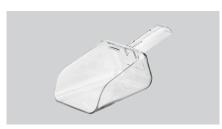

1 scoop Yes

W 400 x D 750 x H 735 mm

- ► Mobile storage container
  - ✓ 2 casters, 2 swivel casters
- Volume: 102 litres
- Load-bearing capacity: 103 kg

- ► Transparent sliding cover
  - ✓ Detachable

► Includes: Scoop