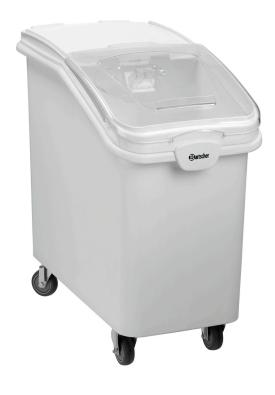

## Description

A robust, mobile storage container for the hygienic storage of various grains and cereals as well as spices, rice, and noodles. The transparent lid allows you to see which dried goods are in the container at a glance.

- Polypropylene Polycarbonate
- 2 casters, 2 swivel casters
- Detachable

Integrated scoop holder Sliding cover, transparent

White

-

103 kg

Yes

Building kit (simple assembly)

102 litre(s) No No

1 scoop Yes

W 400 x D 750 x H 735 mm

- ► Mobile storage container
  - ✓ 2 casters, 2 swivel casters
- Volume: 102 litres
- Load-bearing capacity: 103 kg

- ► Transparent sliding cover
  - ✓ Detachable

► Includes: Scoop