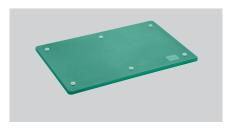

## Cutting board 60x40 GR

## Description

The focus is on hygiene with these 60 x 40 cm chopping boards – differently coloured chopping boards for the different food groups. This HACCP-compliant green chopping board is designed for chopping fruit and vegetables.

## **Features**

- Juice groove:
- Colour: Material:
- Stopper edge:
- Properties:
- Important information:
- Cutting surface:
- Including:
- · Board thickness:
- Size:
- · Weight:

- No Green
- Polyethylene
- Gentle on blades
- Food-safe Shock and cut-proof **HACCP** compliant Taste and smell-neutral 6 rubber feet, anti-slip Dishwasher-suitable
- 600 x 400 mm

W 600 x D 400 x H 20 mm

- A focus on hygiene
  - ✓ Chopping boards in different colours to indicate the different food groups

- ► Green chopping board
  - ✓ For washed fruit and vegetables
  - ✓ Chopping surface: 600 x 400 mm

- Board thickness: 16 mm
  - ✓ Dishwasher-safe
- ► Food-safe
- ► HACCP compliant

- ► Six rubber feet
- ✓ Anti-slip