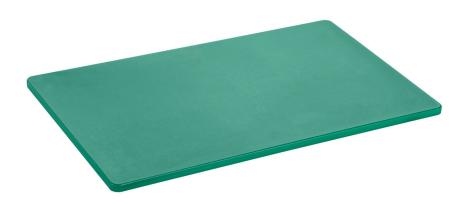

## Description

The focus is on hygiene with these 60 x 40 cm chopping boards – differently coloured chopping boards for the different food groups. This HACCP-compliant green chopping board is designed for chopping fruit and vegetables.

W 600 x D 400 x H 20 mm

- A focus on hygiene
  - ✓ Chopping boards in different colours to indicate the different food groups

- ► Green chopping board
  - ✓ For washed fruit and vegetables
  - ✓ Chopping surface: 600 x 400 mm