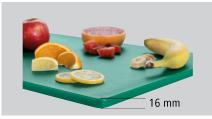

- Board thickness: 16 mm
  - ✓ Dishwasher-safe
- ► Food-safe
- ► HACCP compliant

- ► Six rubber feet
- ✓ Anti-slip