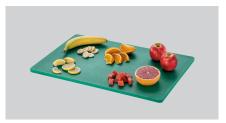

## Description

The focus is on hygiene with these 60 x 40 cm chopping boards – differently coloured chopping boards for the different food groups. This HACCP-compliant green chopping board is designed for chopping fruit and vegetables.

W 600 x D 400 x H 20 mm

- A focus on hygiene
  - ✓ Chopping boards in different colours to indicate the different food groups

- ► Green chopping board
  - ✓ For washed fruit and vegetables
  - ✓ Chopping surface: 600 x 400 mm