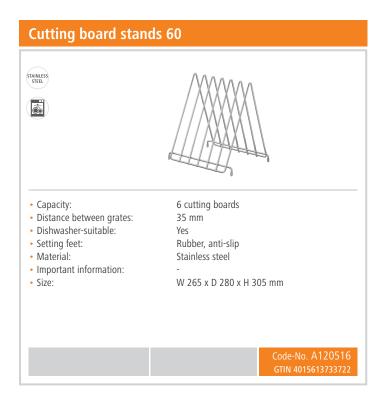

or chopping fruit and vegetables.

## **Features**

- Juice groove:
- Colour: Material:
- Stopper edge:
- Properties:
- Important information:
- Cutting surface:
- Including:
- · Board thickness:
- Size:
- · Weight:

- No Green
- Polyethylene
- Gentle on blades
- Food-safe Shock and cut-proof **HACCP** compliant Taste and smell-neutral 6 rubber feet, anti-slip Dishwasher-suitable
- 600 x 400 mm

W 600 x D 400 x H 20 mm



- A focus on hygiene
  - ✓ Chopping boards in different colours to indicate the different food groups



- ► Green chopping board
  - ✓ For washed fruit and vegetables
  - ✓ Chopping surface: 600 x 400 mm



- Board thickness: 16 mm
  - ✓ Dishwasher-safe
- ► Food-safe
- ► HACCP compliant



- ► Six rubber feet
- ✓ Anti-slip





## Cutting board 60x40 GR Add on Products