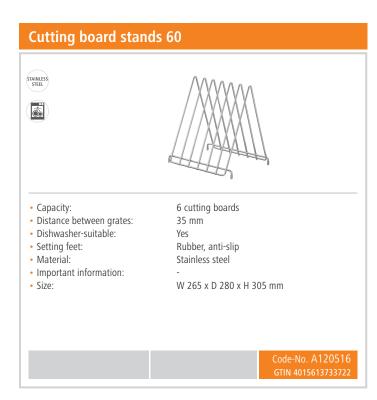

- Juice groove:
- · Colour:
- Material:
- Stopper edge:
- Important information:
- Properties:

- Including:
- Cutting surface: · Board thickness:
- Size:
- · Weight:

- Nο White
- Polyethylene
- No
- Food-safe
- Taste and smell-neutral Gentle on blades **HACCP** compliant Shock and cut-proof Dishwasher-suitable 6 rubber feet, anti-slip
- 600 x 400 mm
- 16 mm
- W 600 x D 400 x H 20 mm



- ► A focus on hygiene chopping board series
  - ✓ Differently coloured chopping boards for the different food groups



- ▶ White chopping board
  - ✓ For baked goods and dairy products such as cheese
  - ✓ Cutting surface: 600 x 400 mm



- ► Board thickness: 16 mm
  - ✓ Dishwasher-safe
- ► Food-safe
- ► HACCP-compliant



- 6 rubber feet
- ✓ Anti-slip





## Cutting board 60x40 W **Add on Products**