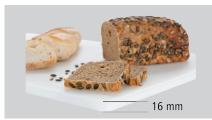

## **Features**

- Juice groove:
- · Colour:
- Material:
- Stopper edge:
- Important information:
- Properties:

- Including:
- Cutting surface: · Board thickness:
- Size:
- · Weight:

- Nο White
- Polyethylene
- No
- Food-safe
- Taste and smell-neutral Gentle on blades **HACCP** compliant Shock and cut-proof Dishwasher-suitable 6 rubber feet, anti-slip
- 600 x 400 mm
- 16 mm
- W 600 x D 400 x H 20 mm

- ► Board thickness: 16 mm
  - ✓ Dishwasher-safe
- ► Food-safe
- ► HACCP-compliant

- 6 rubber feet
- ✓ Anti-slip