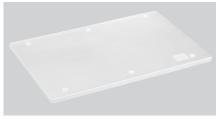

## Description

A focus on hygiene with the chopping board series PRO in 60 x 40 cm format – differently coloured chopping boards for the different food groups. This HACCP-compliant white chopping board is designed for chopping baked goods and dairy products such as cheese.

## **Features**

- Juice groove:
- · Colour:
- Material:
- Stopper edge:
- Important information:
- Properties:

- Including:
- Cutting surface: · Board thickness:
- Size:
- · Weight:

- Nο White
- Polyethylene
- No
- Food-safe
- Taste and smell-neutral Gentle on blades **HACCP** compliant Shock and cut-proof Dishwasher-suitable 6 rubber feet, anti-slip
- 600 x 400 mm
- 16 mm
- W 600 x D 400 x H 20 mm

- ► A focus on hygiene chopping board series
  - ✓ Differently coloured chopping boards for the different food groups

- ▶ White chopping board
  - ✓ For baked goods and dairy products such as cheese
  - ✓ Cutting surface: 600 x 400 mm

- ► Board thickness: 16 mm
  - ✓ Dishwasher-safe
- ► Food-safe
- ► HACCP-compliant

- 6 rubber feet
- ✓ Anti-slip