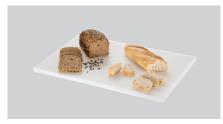

## Description

A focus on hygiene with the chopping board series PRO in 60 x 40 cm format – differently coloured chopping boards for the different food groups. This HACCP-compliant white chopping board is designed for chopping baked goods and dairy products such as cheese.

- ► A focus on hygiene chopping board series
  - ✓ Differently coloured chopping boards for the different food groups

- ▶ White chopping board
  - ✓ For baked goods and dairy products such as cheese
  - ✓ Cutting surface: 600 x 400 mm