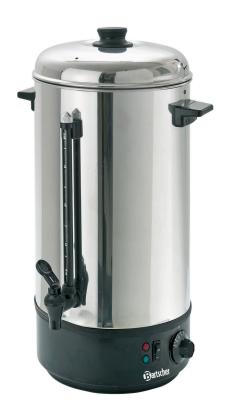

## Hot water dispenser 10L

- Heat water to the precise temperature required and keep it hot
- Content: 10 litres
- ► Temperature range: 30°C to 100°C
- ▶ With fill level indicator

Plastic handles

## Description

10 litres of water can be heated up to the precise temperature required and kept hot using this hot water dispenser. Ideal for use in self-service areas, at events and outdoors.

## **Features**

• Material lid:

• Content:

• Filling level display:

• Double-walled:

• Temperature range:

• Temperature control:

• Control unit:

· Control lamp:

• ON/OFF switch:

• Power load:

• Properties:

• Including:

Material:

Stainless steel

10 litre(s)

Yes

No

30 °C to 100 °C

Thermostatic Electronic

Toggle

Heat up

ON/OFF Yes

2,5 kW | 230 V | 50 Hz

## Hot water dispenser 10L

• Material: Painted

Important information:Colour:

Silver Black

• Size: W 213 x D 213 x H 505 mm

• Weight: 2.3 kg