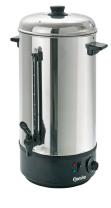

## Hot water dispenser 10L

- Heat water to the precise temperature required and keep it hot
- Content: 10 litres
- ► Temperature range: 30°C to 100°C
- ▶ With fill level indicator

Plastic handles

## Description

10 litres of water can be heated up to the precise temperature required and kept hot using this hot water dispenser. Ideal for use in self-service areas, at events and outdoors.

## **Features**

• Material lid:

• Content:

• Filling level display:

• Double-walled:

• Temperature range:

• Temperature control:

• Control unit:

· Control lamp:

• ON/OFF switch:

• Power load:

• Properties:

• Including:

Material:

Stainless steel

10 litre(s)

Yes

No

30 °C to 100 °C

Thermostatic Electronic

Toggle

Heat up

ON/OFF Yes

2,5 kW | 230 V | 50 Hz

## Hot water dispenser 10L

• Material: Painted

Important information:Colour:

Silver Black

• Size: W 213 x D 213 x H 505 mm

• Weight: 2.3 kg