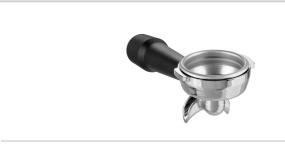

### **Portafilter Coffeeline 2100**

• Approx. content of ground coffee:

• Material:

21 g Plastic Brass

Chrome-plated

• Important information:

Including: 1 sieve Model: Bottomless

Code-No. 190236 GTIN 4015613815978