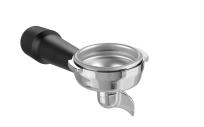

## **Portafilter Coffeeline 710**

• Important information:

• Material: Plastic

Brass

Chrome-plated 1-cup outlet

• Model: • Including:

• Approx. content of ground coffee: 7 g

## **Portafilter Coffeeline 1420**

• Model: 2-cup outlet • Material: Plastic Brass Chrome-plated

• Important information:

• Including:

• Approx. content of ground coffee: 14 g

Code-No. 190235 GTIN 4015613815152