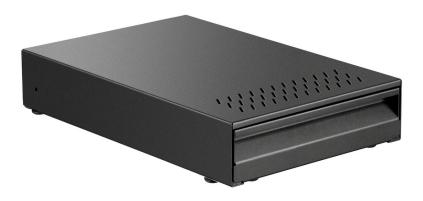

# Coffee grounds drawer S285

- Designed for the Coffeeline B portafilter coffee machines
- ► Contents coffee grounds
  - ✓ About 55 portions
- Noble optics due to matt black surface
- ► Simple assembly

#### Description

The attractively designed S285 coffee grounds drawer offers a clean solution for removing and catching the coffee puck from the portafilter. The perfect accessory for every portafilter machine.

Can be expanded flexibly Very easy to mount

-

Approx. 55 portions W 278 x D 420 x H 85 mm

4.6 kg