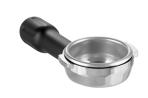

## **Portafilter Coffeeline 710**

• Important information:

• Material: Plastic

Brass

Chrome-plated 1-cup outlet

• Model: • Including:

• Approx. content of ground coffee: 7 g