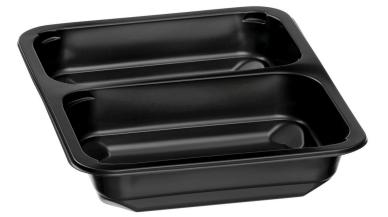

## Menu tray 23180-2

Designed for: Hot and cold food 

Max. filling quantity: 1070 ml (490 ml, 580 ml)

▶ Taste-free

Design:

2 compartments Colour: Black

Black Polypropylene 2-partitions Hot and cold food

W 180 x D 225 x H 50 mm 1070 ml (490 ml, 580 ml) Yes 50 units Taste-neutral W 180 x D 225 x H 40 mm 1.1 kg