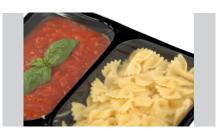

## Description

Whether hot or cold, everything stays in its place - the 2-compartment meal tray is sealed so well in the sealing machine that neither solid nor liquid food can leak out.