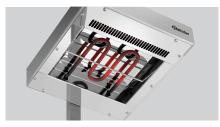

Pre-drilled holes for assembly to chip heater 12-150 Ventilated lamp head

In operation Heating coil

W 270 x D 335 x H 505 mm

2.97 kg