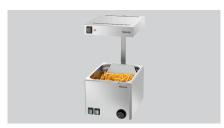

## Description

This heat lamp is the ideal complement to chip heater 12-150. Following quick assembly, the additional 500 watts of the appliance can keep chips hot from above.