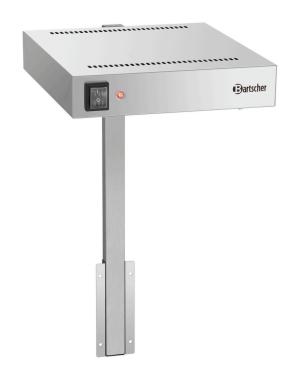

## Heat lamp 12-150

Designed for

✓ Chip heater 12-150

Heating coil

√ 500 watt

ON/OFF switch

## Description

This heat lamp is the ideal complement to chip heater 12-150. Following quick assembly, the additional 500 watts of the appliance can keep chips hot from above.

Pre-drilled holes for assembly to chip heater 12-150 Ventilated lamp head

In operation Heating coil

W 270 x D 335 x H 505 mm

2.97 kg