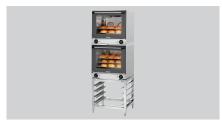

## Connecting frame AT90-120

Designed for convection oven AT90 and AT120

- Safe connection for stacking
- ✓ 2 convection ovens AT90 on top of each
- ✓ 2 convection ovens AT120 on top of each other

## Description

Space-saving and practical – the connecting frame enables the safe stacking of 2 AT90 or AT120 convection ovens. Screwed into place, slipping is not possible. This saves valuable space in the kitchen, and in petrol stations, kiosks or bakeries.