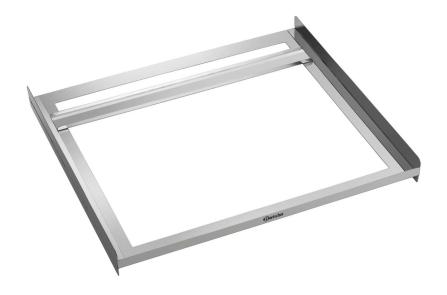

## Connecting frame AT90-120

Designed for convection oven AT90 and AT120

- Safe connection for stacking
- ✓ 2 convection ovens AT90 on top of each
- ✓ 2 convection ovens AT120 on top of each other

## Description

Space-saving and practical – the connecting frame enables the safe stacking of 2 AT90 or AT120 convection ovens. Screwed into place, slipping is not possible. This saves valuable space in the kitchen, and in petrol stations, kiosks or bakeries.

## Features

• Material:

• Important information:

• Designed for:

• Size: • Weight: Stainless steel

Convection ovens AT90 Convection oven AT120 W 598 x D 536 x H 55 mm

2 kg