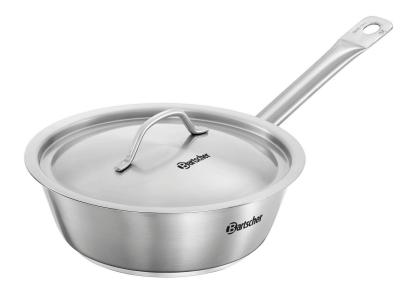

## Frying pan E200-D1

A real all-rounder in every kitchen - whether frying, roasting, or heating food, this stainless steel frying pan and matching lid are ideal for use on any hob.

## Features

- Material handle(s): · Handle properties:
- Detachable handle: • Induction-suitable:
- Inside diameter: • Diameter surface:
- Pan height: Material:
- Important information:

- · Including: • Roasting surface design: • Size: • Weight:
- Stainless steel
- Thermally insulated
- No Yes 200 mm 145 mm 65 mm Stainless steel
- 1 lid
- Stainless steel Brushed
- W 410 x D 220 x H 110 mm
- 1.2 kg

- Cooking surface
  - ✓ Stainless steel brushed

► Induction-suitable

- Internal diameter: 200 mm
- Diameter of base: 145 mm

Heat-insulated handle