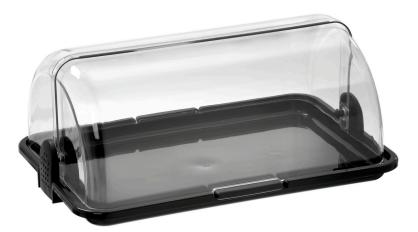

## **Buffet display SW10**

1-level buffet cabinet

- ✓ Utility surface: Plastic
- ✓ Utility surface dimensions: W 420 x D 270 mm

 Roll-top lid that can be opened from both sides

🗸 Transparent

Easy cleaning
 Simple disassembly

## Description

This buffet cabinet keeps food hygienically fresh without refrigeration and can be placed wherever it's needed on your buffet. The transparent roll-top lid allows serving from both sides along with a direct view of the treats being presented.