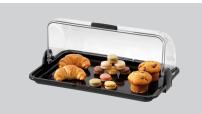

## Description

This buffet cabinet keeps food hygienically fresh without refrigeration and can be placed wherever it's needed on your buffet. The transparent roll-top lid allows serving from both sides along with a direct view of the treats being presented.