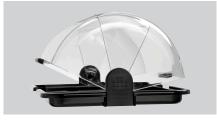

## **Buffet display SW10**

1-level buffet cabinet

- ✓ Utility surface: Plastic
- ✓ Utility surface dimensions: W 420 x D 270 mm

 Roll-top lid that can be opened from both sides

🗸 Transparent

Easy cleaning
 Simple disassembly

Black Plastic 1 -No On both sides Detachable Polystyrene W 420 x D 270 mm Easy disassembly Simple cleaning W 465 x D 315 x H 195 mm 1.43 kg