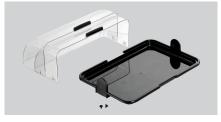

## **Buffet display SW10**

1-level buffet cabinet

- ✓ Utility surface: Plastic
- ✓ Utility surface dimensions: W 420 x D 270 mm

 Roll-top lid that can be opened from both sides

🗸 Transparent

Easy cleaning
 Simple disassembly

Black Plastic 1 -No On both sides Detachable Polystyrene W 420 x D 270 mm Easy disassembly Simple cleaning W 465 x D 315 x H 195 mm 1.43 kg