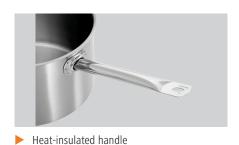

No 1 lid 300 mm 10,4 litre(s) 250 mm Thermally insulated Yes Stainless steel Yes Stainless steel -W 560 x D 310 x H 220 mm 2.7 kg