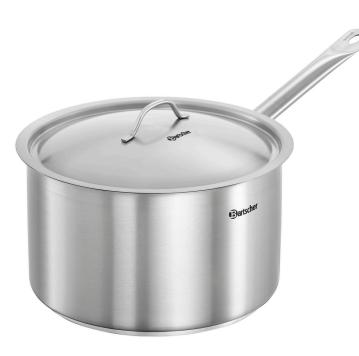

## Cooking pot E10.4L-SG1

Contents: 10.4 litres
Also suitable for induction

## Description

This stainless steel cooking pot is an all-rounder on all types of stove. With its fixed, long handle, it guarantees optimum handling in the kitchen.

No 1 lid 300 mm 10,4 litre(s) 250 mm Thermally insulated Yes Stainless steel Yes Stainless steel -W 560 x D 310 x H 220 mm 2.7 kg