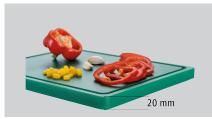

290 x 225 mm 20 mm

W 325 x D 265 x H 25 mm

- ► A focus on hygiene chopping board series
  - ✓ Chopping boards in different colours to indicate the different food groups

- ► Green chopping board
  - ✓ For washed fruit and vegetables
  - ✓ Chopping surface: 290 x 225 mm

- ► Board thickness: 20 mm
  - ✓ Dishwasher-safe
- ► With juice rim
  - ✓ Food-safe
  - ✓ HACCP-compliant

Four rubber feet

✓ Anti-slip