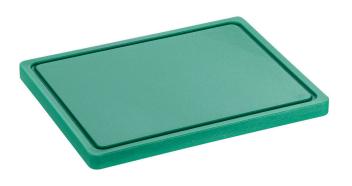

## Cutting board PRO 32x26 GR-R

A focus on hygiene with the chopping board series PRO in 32 x 26 cm format – differently coloured chopping boards for the different food groups. This HACCP-compliant green chopping board is designed for chopping fruit and vegetables.

290 x 225 mm 20 mm

W 325 x D 265 x H 25 mm

- ► A focus on hygiene chopping board series
  - ✓ Chopping boards in different colours to indicate the different food groups

- ► Green chopping board
  - ✓ For washed fruit and vegetables
  - ✓ Chopping surface: 290 x 225 mm