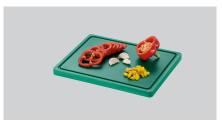

## Cutting board PRO 32x26 GR-R

A focus on hygiene with the chopping board series PRO in 32 x 26 cm format – differently coloured chopping boards for the different food groups. This HACCP-compliant green chopping board is designed for chopping fruit and vegetables.

290 x 225 mm 20 mm

W 325 x D 265 x H 25 mm

- ► A focus on hygiene chopping board series
  - ✓ Chopping boards in different colours to indicate the different food groups

- ► Green chopping board
  - ✓ For washed fruit and vegetables
  - ✓ Chopping surface: 290 x 225 mm