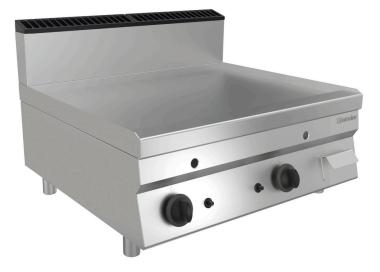

### Griddle plate 700FX-G796-G

- Can be used as a table-top appliance or, in combination, as a floor-standing appliance
  - Pressure-tested stainless steel surface with Scotch-Brite finish
- Cooking surface design
  - Stainless steel, smooth
  - Jimensions: W 796 x D 520 mm
- Heating zones
  - **√**2
- Set to natural gas E
  - Propane nozzles are enclosed

### Description

This gas-operated, smooth griddle plate from Series 700FX is extremely flexible. It can be used as a table-top appliance or, in combination, as a floor-standing appliance. Just like when you cook food on a barbecue, meat, fish and vegetables cooked using the griddle plate acquire tempting roasting aromas. However, cooking on this closed grilling surface is free from dioxins.

#### **Features**

| • Type:<br>• Material:                         | Table-top unit<br>CNS 18/10<br>Custeb Dite and disc |
|------------------------------------------------|-----------------------------------------------------|
|                                                | Scotch-Brite sanding                                |
| <ul> <li>Operating mode:</li> </ul>            | Gas                                                 |
| <ul> <li>Important information:</li> </ul>     | -                                                   |
| <ul> <li>Material roasting surface:</li> </ul> | Stainless steel                                     |
| <ul> <li>Roasting surface design:</li> </ul>   | Smooth                                              |
| <ul> <li>Size heating surpface:</li> </ul>     | W 796 x D 520 mm                                    |
| <ul> <li>Number of heating zones:</li> </ul>   | 2                                                   |
| <ul> <li>Temperature range:</li> </ul>         | 90 °C to 280 °C                                     |
| <ul> <li>Safety thermostat:</li> </ul>         | Yes                                                 |
| Series:                                        | 700FX                                               |
| <ul> <li>Height-adjustable feet:</li> </ul>    | No                                                  |
| Properties:                                    | Grease collection tank                              |
|                                                | Splash protection                                   |
| Including:                                     | 4 feet                                              |
| Power:                                         | 13 kW                                               |

#### • Gas type:

- Ignition type:
- Heating zones can be controlled separately:
- Size:
- Weight:

Natural gas E Propane nozzles are enclosed Piezo ignition Yes W 800 x D 730 x H 480 mm 66.9 kg