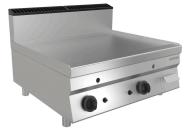

### Griddle plate 700FX-G796-G

- Can be used as a table-top appliance or, in combination, as a floor-standing appliance
  - Pressure-tested stainless steel surface with Scotch-Brite finish
- Cooking surface design
  - Stainless steel, smooth
  - Jimensions: W 796 x D 520 mm
- Heating zones
  - **√**2
- Set to natural gas E
  - Propane nozzles are enclosed

### Description

This gas-operated, smooth griddle plate from Series 700FX is extremely flexible. It can be used as a table-top appliance or, in combination, as a floor-standing appliance. Just like when you cook food on a barbecue, meat, fish and vegetables cooked using the griddle plate acquire tempting roasting aromas. However, cooking on this closed grilling surface is free from dioxins.

#### **Features**

| • Type:<br>• Material:                         | Table-top unit<br>CNS 18/10<br>Custeb Dite and disc |
|------------------------------------------------|-----------------------------------------------------|
|                                                | Scotch-Brite sanding                                |
| <ul> <li>Operating mode:</li> </ul>            | Gas                                                 |
| <ul> <li>Important information:</li> </ul>     | -                                                   |
| <ul> <li>Material roasting surface:</li> </ul> | Stainless steel                                     |
| <ul> <li>Roasting surface design:</li> </ul>   | Smooth                                              |
| <ul> <li>Size heating surpface:</li> </ul>     | W 796 x D 520 mm                                    |
| <ul> <li>Number of heating zones:</li> </ul>   | 2                                                   |
| <ul> <li>Temperature range:</li> </ul>         | 90 °C to 280 °C                                     |
| <ul> <li>Safety thermostat:</li> </ul>         | Yes                                                 |
| Series:                                        | 700FX                                               |
| <ul> <li>Height-adjustable feet:</li> </ul>    | No                                                  |
| Properties:                                    | Grease collection tank                              |
|                                                | Splash protection                                   |
| Including:                                     | 4 feet                                              |
| Power:                                         | 13 kW                                               |

#### • Gas type:

- Ignition type:
- Heating zones can be controlled separately:
- Size:
- Weight:

Natural gas E Propane nozzles are enclosed Piezo ignition Yes W 800 x D 730 x H 480 mm 66.9 kg