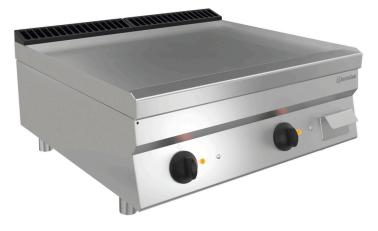

### Griddle plate 700FX-E796-G

- Can be used as a table-top appliance or, in combination, as a floor-standing appliance
  - Pressure-tested stainless steel surface with Scotch-Brite finish
- Cooking surface design
  - ✓ Stainless steel, smooth
  - 🗸 Dimensions: W 796 x D 555 mm
- Heating zones

### Description

This smooth griddle plate from Series 700FX is extremely flexible. It can be used as a table-top appliance or, in combination, as a floor-standing appliance. Just like when you cook food on a barbecue, meat, fish and vegetables cooked using the griddle plate acquire tempting roasting aromas. However, cooking on this closed grilling surface is free from dioxins.

### Features

| reatures                                                      |        |
|---------------------------------------------------------------|--------|
| <ul><li> Power load:</li><li> Equipment connection:</li></ul> | 7<br>3 |
| Control lamp:                                                 | F      |
| contionampi                                                   |        |
| • Type:                                                       | Т      |
| Operating mode:                                               | E      |
| Material roasting surface:                                    | S      |
| <ul> <li>Roasting surface design:</li> </ul>                  | S      |
| <ul> <li>Size heating surpface:</li> </ul>                    | V      |
| <ul> <li>Number of heating zones:</li> </ul>                  | 2      |
| Temperature range:                                            | 5      |
| <ul> <li>Safety thermostat:</li> </ul>                        | Y      |
| Series:                                                       | 7      |
| <ul> <li>Properties:</li> </ul>                               | (      |
|                                                               | S      |
| <ul> <li>Including:</li> </ul>                                | 4      |
| Material:                                                     | C      |
| 5                                                             |        |

7,8 kW | 400 V | 50-60 Hz 3 NAC Heat up ON/OFF Table-top unit Electro Stainless steel Smooth W 796 x D 555 mm 50 °C to 300 °C Yes 700FX Grease collection tank Splash protection 4 feet CNS 18/10