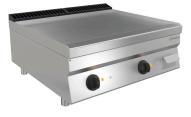

### Griddle plate 700FX-E796-G

- Can be used as a table-top appliance or, in combination, as a floor-standing appliance
  - Pressure-tested stainless steel surface with Scotch-Brite finish
- Cooking surface design
  - ✓ Stainless steel, smooth
  - 🗸 Dimensions: W 796 x D 555 mm
- Heating zones

### Description

This smooth griddle plate from Series 700FX is extremely flexible. It can be used as a table-top appliance or, in combination, as a floor-standing appliance. Just like when you cook food on a barbecue, meat, fish and vegetables cooked using the griddle plate acquire tempting roasting aromas. However, cooking on this closed grilling surface is free from dioxins.

### Features

| reatures                                                      |        |
|---------------------------------------------------------------|--------|
| <ul><li> Power load:</li><li> Equipment connection:</li></ul> | 7<br>3 |
| Control lamp:                                                 | F      |
| contionampi                                                   |        |
| • Type:                                                       | Т      |
| Operating mode:                                               | E      |
| Material roasting surface:                                    | S      |
| <ul> <li>Roasting surface design:</li> </ul>                  | S      |
| <ul> <li>Size heating surpface:</li> </ul>                    | V      |
| <ul> <li>Number of heating zones:</li> </ul>                  | 2      |
| Temperature range:                                            | 5      |
| <ul> <li>Safety thermostat:</li> </ul>                        | Y      |
| Series:                                                       | 7      |
| <ul> <li>Properties:</li> </ul>                               | (      |
|                                                               | S      |
| <ul> <li>Including:</li> </ul>                                | 4      |
| Material:                                                     | C      |
| 5                                                             |        |

7,8 kW | 400 V | 50-60 Hz 3 NAC Heat up ON/OFF Table-top unit Electro Stainless steel Smooth W 796 x D 555 mm 50 °C to 300 °C Yes 700FX Grease collection tank Splash protection 4 feet CNS 18/10