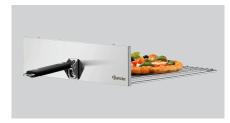

## Pizza oven ST350 TR

Pizza oven for smaller production quantities
 ✓ Pizza capacity: 1 pizza Ø 34 cm

Pizza grid
 Size: W 340 x D 335 x H 5 mm

Crumb drawer, can be removed

### Features

| <ul> <li>Power load:</li> <li>Equipment connection:</li> <li>Temperature range:</li> <li>Oven functions:</li> </ul> | 1,75 kW   230 V   50/60 Hz<br>Pluggable<br>50 °C to 300 °C<br>Upper / lower heat        |
|---------------------------------------------------------------------------------------------------------------------|-----------------------------------------------------------------------------------------|
| <ul> <li>Size inside:</li> <li>Timer:</li> </ul>                                                                    | W 350 x D 345 x H 70 mm<br>Yes                                                          |
| Interior lighting:                                                                                                  | No                                                                                      |
| <ul> <li>Number of baking chambers:</li> </ul>                                                                      | 1                                                                                       |
| <ul> <li>Pizza oven series:</li> </ul>                                                                              | -                                                                                       |
| Upper / lower heat can be controlled separately:                                                                    | No                                                                                      |
| Material baking chamber:                                                                                            | Stainless steel                                                                         |
| Colour:                                                                                                             | Silver                                                                                  |
| Material:                                                                                                           | Stainless steel                                                                         |
| <ul> <li>Important information:</li> </ul>                                                                          | -                                                                                       |
| <ul> <li>Pizza capacity:</li> </ul>                                                                                 | 1 pizza Ø 34 cm                                                                         |
| Properties:                                                                                                         | Pizza grid (size: W 340 x D 335 x H 5 mm), firmly connected to the oven door and handle |