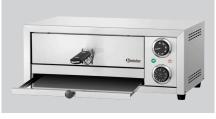

## Pizza oven ST350 TR

Pizza oven for smaller production quantities
 ✓ Pizza capacity: 1 pizza Ø 34 cm

Pizza grid
 Size: W 340 x D 335 x H 5 mm

Crumb drawer, can be removed

## Description

Pizza oven in compact stainlesss steel version with short heating time. Ideal for smaller production quantities of fresh or frozen pizzas and tarte flambee. The oven grid is attached to the door and handle for easy handling.

### Features

| <ul> <li>Power load:</li> <li>Equipment connection:</li> <li>Temperature range:</li> <li>Oven functions:</li> </ul> | 1,75 kW   230 V   50/60 Hz<br>Pluggable<br>50 °C to 300 °C<br>Upper / lower heat        |
|---------------------------------------------------------------------------------------------------------------------|-----------------------------------------------------------------------------------------|
| <ul> <li>Size inside:</li> <li>Timer:</li> </ul>                                                                    | W 350 x D 345 x H 70 mm<br>Yes                                                          |
| Interior lighting:                                                                                                  | No                                                                                      |
| <ul> <li>Number of baking chambers:</li> </ul>                                                                      | 1                                                                                       |
| <ul> <li>Pizza oven series:</li> </ul>                                                                              | -                                                                                       |
| Upper / lower heat can be controlled separately:                                                                    | No                                                                                      |
| Material baking chamber:                                                                                            | Stainless steel                                                                         |
| Colour:                                                                                                             | Silver                                                                                  |
| Material:                                                                                                           | Stainless steel                                                                         |
| <ul> <li>Important information:</li> </ul>                                                                          | -                                                                                       |
| <ul> <li>Pizza capacity:</li> </ul>                                                                                 | 1 pizza Ø 34 cm                                                                         |
| Properties:                                                                                                         | Pizza grid (size: W 340 x D 335 x H 5 mm), firmly connected to the oven door and handle |

# Pizza oven ST350 TR

• Properties:

• Window:

- Temperature display:Size:Weight:

Timer: Optionally 0 - 15 minutes or continuous operation Signal tone after expiry of the time Heat-up time: 10 minutes Crumb drawer, can be removed No No W 510 x D 570 x H 215 mm 14.6 kg