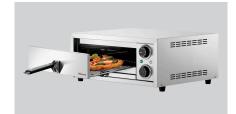

## Pizza oven ST350 TR

Pizza oven for smaller production quantities
 ✓ Pizza capacity: 1 pizza Ø 34 cm

Pizza grid
 Size: W 340 x D 335 x H 5 mm

Crumb drawer, can be removed

## Description

Pizza oven in compact stainlesss steel version with short heating time. Ideal for smaller production quantities of fresh or frozen pizzas and tarte flambee. The oven grid is attached to the door and handle for easy handling.

### Features

| <ul> <li>Power load:</li> <li>Equipment connection:</li> <li>Temperature range:</li> <li>Oven functions:</li> </ul> | 1,75 kW   230 V   50/60 Hz<br>Pluggable<br>50 °C to 300 °C<br>Upper / lower heat        |
|---------------------------------------------------------------------------------------------------------------------|-----------------------------------------------------------------------------------------|
| <ul> <li>Size inside:</li> <li>Timer:</li> </ul>                                                                    | W 350 x D 345 x H 70 mm<br>Yes                                                          |
| Interior lighting:                                                                                                  | No                                                                                      |
| <ul> <li>Number of baking chambers:</li> </ul>                                                                      | 1                                                                                       |
| <ul> <li>Pizza oven series:</li> </ul>                                                                              | -                                                                                       |
| Upper / lower heat can be controlled separately:                                                                    | No                                                                                      |
| Material baking chamber:                                                                                            | Stainless steel                                                                         |
| Colour:                                                                                                             | Silver                                                                                  |
| Material:                                                                                                           | Stainless steel                                                                         |
| <ul> <li>Important information:</li> </ul>                                                                          | -                                                                                       |
| <ul> <li>Pizza capacity:</li> </ul>                                                                                 | 1 pizza Ø 34 cm                                                                         |
| Properties:                                                                                                         | Pizza grid (size: W 340 x D 335 x H 5 mm), firmly connected to the oven door and handle |