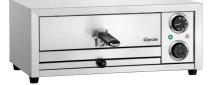

## Pizza oven ST350 TR

Pizza oven for smaller production quantities
 ✓ Pizza capacity: 1 pizza Ø 34 cm

Pizza grid
 Size: W 340 x D 335 x H 5 mm

Crumb drawer, can be removed

## Description

Pizza oven in compact stainlesss steel version with short heating time. Ideal for smaller production quantities of fresh or frozen pizzas and tarte flambee. The oven grid is attached to the door and handle for easy handling.

### Features

| <ul> <li>Power load:</li> <li>Equipment connection:</li> <li>Temperature range:</li> <li>Oven functions:</li> </ul> | 1,75 kW   230 V   50/60 Hz<br>Pluggable<br>50 °C to 300 °C<br>Upper / lower heat        |
|---------------------------------------------------------------------------------------------------------------------|-----------------------------------------------------------------------------------------|
| <ul> <li>Size inside:</li> <li>Timer:</li> </ul>                                                                    | W 350 x D 345 x H 70 mm<br>Yes                                                          |
| Interior lighting:                                                                                                  | No                                                                                      |
| <ul> <li>Number of baking chambers:</li> </ul>                                                                      | 1                                                                                       |
| <ul> <li>Pizza oven series:</li> </ul>                                                                              | -                                                                                       |
| Upper / lower heat can be controlled separately:                                                                    | No                                                                                      |
| Material baking chamber:                                                                                            | Stainless steel                                                                         |
| Colour:                                                                                                             | Silver                                                                                  |
| Material:                                                                                                           | Stainless steel                                                                         |
| <ul> <li>Important information:</li> </ul>                                                                          | -                                                                                       |
| <ul> <li>Pizza capacity:</li> </ul>                                                                                 | 1 pizza Ø 34 cm                                                                         |
| Properties:                                                                                                         | Pizza grid (size: W 340 x D 335 x H 5 mm), firmly connected to the oven door and handle |

# Pizza oven ST350 TR

• Properties:

• Window:

- Temperature display:Size:Weight:

Timer: Optionally 0 - 15 minutes or continuous operation Signal tone after expiry of the time Heat-up time: 10 minutes Crumb drawer, can be removed No No W 510 x D 570 x H 215 mm 14.6 kg