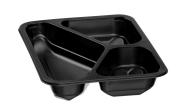

### Menu tray 23180-3

• Colour: • Model: • Designed for: Black 3-partitions Hot and cold food 980 ml (210 ml, 300 ml, 470 ml)

• Max. filling quantity: • Suitable for use in microwaves:

Yes • Order quantity unit: 50 units • Properties: Taste-neutral