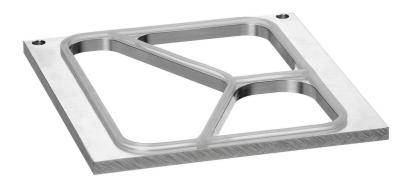

# Sealing frame 23180-3

- Designed for:
  - ✓ 3-compartment meal tray 23180-3

All-round silicone band

#### Description

The perfect seam every time: The sealing frame is perfectly tailored to the 3-compartment 23180-3 meal tray, guaranteeing a perfect seal.

#### Features

• Model:

• Designed for:

Properties:

• Material:

• Important information:

• Size: • Weight:

3-partitions Menu trays 23180-3 All-round silicone band

Aluminium

W 233 x D 220 x H 15 mm

0.54 kg