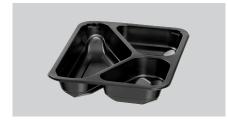

### Menu tray 23180-3

• Colour: • Model: • Designed for: Black 3-partitions Hot and cold food 980 ml (210 ml, 300 ml, 470 ml)

• Max. filling quantity: • Suitable for use in microwaves:

Yes • Order quantity unit: 50 units • Properties: Taste-neutral