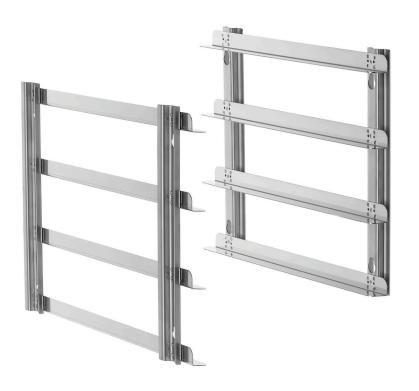

## Guiding rails 6040 SST5110

- 1 pair of bearing rails
- ✓ Suitable for 5 x 1/1 G/N combi steamers in the Silversteam series

- Number of shelves: 4
- ► Shelf format: 600 x 400 mm
- ► Gap between shelves: 90 mm

## Description

1 pair of bearing rails for wire racks and trays in standard bakery format 600 x 400 mm. The ideal complement for the 5 x 1/1 GN combi steamers from the Silversteam series.

CNS 18/10

/ CN3 10/10

90 mm 600 x 400 mm

Combi steamers 5 x 1/1 GN, series Silversteam

W 385 x D 300 x H 43 mm

0.87 kg