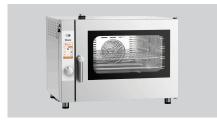

## Guiding rails 6040 SST5110

- 1 pair of bearing rails
- ✓ Suitable for 5 x 1/1 G/N combi steamers in the Silversteam series

- Number of shelves: 4
- ► Shelf format: 600 x 400 mm
- ► Gap between shelves: 90 mm

## Description

1 pair of bearing rails for wire racks and trays in standard bakery format 600 x 400 mm. The ideal complement for the 5 x 1/1 GN combi steamers from the Silversteam series.