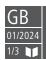

# 1 pair of adjusting bars, 530mm · Important information: • Size: W 55 x D 530 x H 10 mm • Weight: 0.92 kg