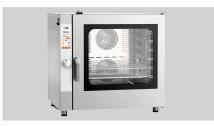

## Guiding rails 6040 SST7110

- 1 pair of bearing rails
- ✓ Suitable for 7 x 1/1 G/N combi steamers in the Silversteam series

- Number of shelves: 5
- Shelf format: 600 x 400 mm
- Gap between shelves: 100 mm

## Description

1 pair of bearing rails for wire racks and trays in standard bakery format 600 x 400 mm. The ideal complement for the 7 x 1/1 GN combi steamers from the Silversteam series.

Combi steamers 7 x 1/1 GN, series Silversteam

600 x 400 mm 100 mm

CNS 18/10

W 384 x D 451 x H 40 mm

1.2 kg