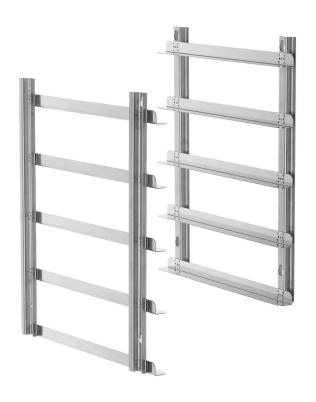

## Guiding rails 6040 SST7110

- 1 pair of bearing rails
- ✓ Suitable for 7 x 1/1 G/N combi steamers in the Silversteam series

- Number of shelves: 5
- Shelf format: 600 x 400 mm
- Gap between shelves: 100 mm

## Description

1 pair of bearing rails for wire racks and trays in standard bakery format 600 x 400 mm. The ideal complement for the 7 x 1/1 GN combi steamers from the Silversteam series.