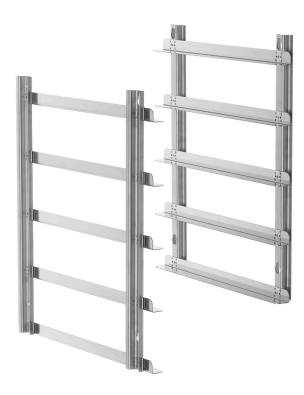

## Guiding rails 6040 SST7110

- ▶ 1 pair of bearing rails
  - ✓ Suitable for 7 x 1/1 G/N combi steamers in the Silversteam series

- Shelf format: 600 x 400 mm
- Gap between shelves: 100 mm

## Description

1 pair of bearing rails for wire racks and trays in standard bakery format 600 x 400 mm. The ideal complement for the 7 x 1/1 GN combi steamers from the Silversteam series.

## Features

- Designed for:
- Format drawers:
- Distance between trays:
- Number of drawers:
- Material:
- Important information:
- Size:
- Weight:

Combi steamers 7 x 1/1 GN, series Silversteam 600 x 400 mm 100 mm 5 CNS 18/10 -W 384 x D 451 x H 40 mm