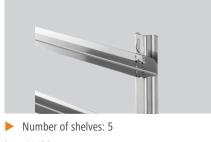

## Features

- Designed for:
- Format drawers:
- Distance between trays:
- Number of drawers:
- Material:
- Important information:
- Size:
- Weight:

Combi steamers 7 x 1/1 GN, series Silversteam 600 x 400 mm 100 mm 5 CNS 18/10 -W 384 x D 451 x H 40 mm