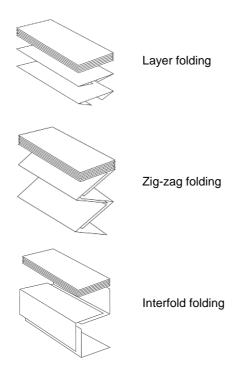

#### **Version / Characteristics**

- · Version: wall-mounting
- Refillable
- Filling level check: viewing slot
- · Loaded via the front flap
- Suitable for standard folded paper towels
- · Paper towels folded the following way:
  - Interfold folding
  - Layer folding
  - Zig-zag folding
- Lockable
- The set includes: attachment material (four-point attachment)
- · The set does not include: filling

## Suitable paper towels

## NOTE!

When filling, pat attention to the direction of folding towels. Place them in a way shown below.

850006 5 / 6