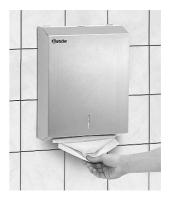

## List of Components of the Appliance

- 1. Lock
- 2. Front flap
- 3. Filling check viewing slot
- 4. Dispensing opening

### Filling/dispensing paper towels

- 1. Open the front flap.
- 2. Fill the dispenser with suitable paper towels.
- 3. Close the front flap.
- 4. Use the key open the paper towel dispenser.
- 5. Take paper towels from the bottom dispensing opening according to your needs.

The viewing slot in the front flap makes it possible to check filling level.