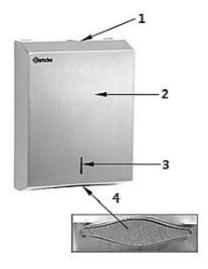

## List of Components of the Appliance

- 1. Lock
- 2. Front flap
- 3. Filling check viewing slot
- 4. Dispensing opening