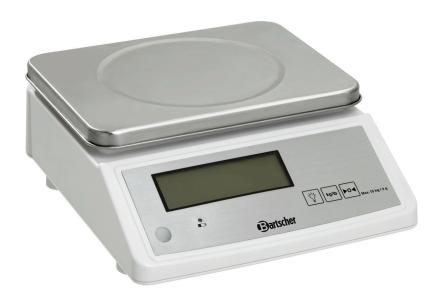

## Kitchen scale, 15kg, 2g

## **Features**

• Power load: 0,004 kW | 230 V | 50 Hz

• Control unit: Electronic Touch

· Control lamp: yes • Digital display: Yes

• Size weighing plattform: W 280 x D 220 mm • Weighing range up to: 15 kg

• Resolution: 2 g Yes • Operated via: Rechargeable battery Mains adapter

1 rechargeable battery • Including: 1 mains adapter

• Properties: Spirit level (for correct alignment of the unit) • Important information:

## Kitchen scale, 15kg, 2g

• Weighing unit(s): kg lb oz

• Material: Plastic ABS

• Size: W 280 x D 330 x H 125 mm

• Weight: 2.8 kg