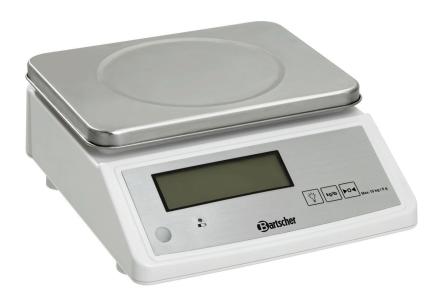

## Kitchen scale, 15kg, 5g

## **Features**

• Material: Plastic ABS

• Important information: Suitable for weighing processes that are not subject to calibration

requirements

• Power load: 0,004 kW | 230 V | 50 Hz

Control unit: Electronic Touch
 Control lamp: yes
 Digital display: Yes
 ON/OFF switch: Yes

• Size weighing plattform: W 280 x D 220 mm

• Weighing range up to: 15 kg

Resolution: 5 g
Tare: Yes
Operated via: Rechargeable battery

• Including:

Mains adapter

1 rechargeable battery
1 mains adapter

• Weighing unit(s):