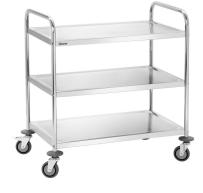

## Serving trolley TS301

- ▶ Distance between the shelves
  - ✓ 265 mm
- Load-bearing capacity
  - ✓ Total max.: 90 kg
  - ✓ Shelf max., each: 30 kg

#### Description

Transport trolley with 3 levels for fast, effective and easy transport.

### **Features**

Tilting:

Material: Chrome-nickel steel
Model: Shelves

Colour: SilverImportant information: -

Application area:
Transporting
Serving

Total load-bearing capacity, max.: 90 kg Number of shelves: 3

Size shelves: W 827 x D 510 mm
With handle(s): Yes

• Swivel casters: 4 swivel casters, 2 with brake

Clearing basin: No
Diameter casters: 100 mm
Load-bearing capacity per shelf, max.: 30 kg
Wheel buffer: 4 units, plastic

# Serving trolley TS301

• Properties:

• Panels on:

• Distance between the shelves:

• Size:

• Weight:

Round tube frame, Ø 25.8 mm

No

265 mm

W 920 x D 600 x H 945 mm

13.4 kg