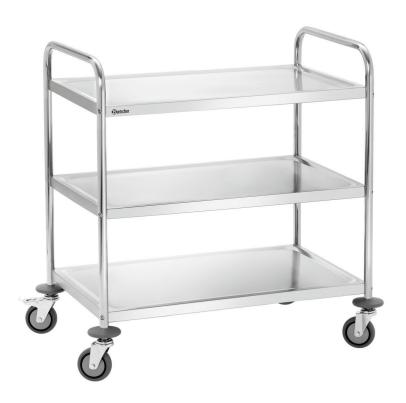

## Serving trolley TS301

- ▶ Distance between the shelves
  - ✓ 265 mm
- Load-bearing capacity
  - ✓ Total max.: 90 kg
  - ✓ Shelf max., each: 30 kg

#### Description

Transport trolley with 3 levels for fast, effective and easy transport.

### **Features**

Tilting:

Material: Chrome-nickel steel
Model: Shelves

Colour: SilverImportant information: -

Application area:
Transporting
Serving

Total load-bearing capacity, max.: 90 kg Number of shelves: 3

Size shelves: W 827 x D 510 mm
With handle(s): Yes

• Swivel casters: 4 swivel casters, 2 with brake

Clearing basin: No
Diameter casters: 100 mm
Load-bearing capacity per shelf, max.: 30 kg
Wheel buffer: 4 units, plastic

# Serving trolley TS301

• Properties:

• Panels on:

• Distance between the shelves:

• Size:

• Weight:

Round tube frame, Ø 25.8 mm

No

265 mm

W 920 x D 600 x H 945 mm

13.4 kg