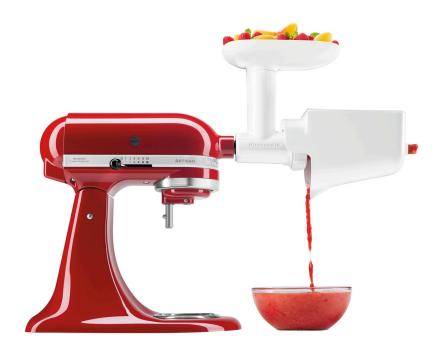

# Straining and mashing device for KA

#### Description

#### **Features**

• Can only be used in combination with:

• Material:

• Important information:

• Colour:

• Matches the KitchenAid:

• Properties:

• Size:

• Weight:

Mincer, plastic

Plastic

White

All models in our range Also ideal as a berry press W 260 x D 95 x H 160 mm

0.7 kg