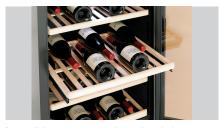

 Even temperature distribution within the temperature zones

▶ Ball bearing-mounted wooden shelves

✓ pull-out: 275 mm

▶ Continue on the next page

• Number of intermediate shelves: Top: 3
Below: 4

Colour: Black

• Type of intermediate shelves: Wooden shelves
Ball bearings

Drawer: 275 mm Yes

Digital display: Yes
 Control unit: Touch Electronic
 Height-adjustable feet: No
 Important information: -

### Wine presenter 2Z 126FL

• Colour:

· Capacity:

Bottle presentation:

• Properties:

Pine

Max. 6 bottles

Horizontal

Approx. 25° angle (presenter set up)
Can be exchanged with the intermediate shel-

ves of wine cooler 2Z 126FL

• Material: Wood

Code-No. 700135 GTIN 4015613738062