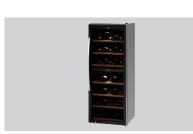

### Wine cooler 2Z 126FL

#### Description

The high-quality wine cooler is stylish and elegant, and, thanks to its very quiet compressor, it is ideal for bars and restaurants.

Yes Yes Active Yes No

Right

2 separately controlled temperature zones

Storage capacity

✓ Total: 126 bottles

✓ Top: 54 bottles

✓ Below: 72 bottles

► Glass pane with UV filter

## Wine cooler 2Z 126FL

Door hinge side can be changed:ON/OFF switch:

• Power load: 0,15 kW | 230 V | 50 Hz

• Material: Steel

Painted Glass

• Temperature range: Top: 5 °C to 20 °C

Below: 5 °C to 20 °C

Content: 313 litres (top: 138 litres, below: 175 litres)
 Storage capacity: 126 bottles (top: 54 bottles, below: 72 bottles)