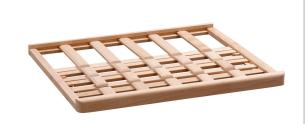

 Even temperature distribution within the temperature zones

▶ Ball bearing-mounted wooden shelves

✓ pull-out: 275 mm

▶ Continue on the next page

• Number of intermediate shelves: Top: 3
Below: 4

Colour: Black

• Type of intermediate shelves: Wooden shelves
Ball bearings

Drawer: 275 mm Yes

Digital display: Yes
 Control unit: Touch Electronic
 Height-adjustable feet: No
 Important information: -