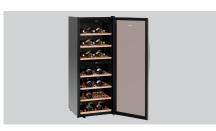

Yes Yes Active Yes No

Right

2 separately controlled temperature zones

Storage capacity

✓ Total: 126 bottles

✓ Top: 54 bottles

✓ Below: 72 bottles

► Glass pane with UV filter

## Wine cooler 2Z 126FL

Door hinge side can be changed:ON/OFF switch:

• Power load: 0,15 kW | 230 V | 50 Hz

• Material: Steel

Painted Glass

• Temperature range: Top: 5 °C to 20 °C

Below: 5 °C to 20 °C

Content: 313 litres (top: 138 litres, below: 175 litres)
 Storage capacity: 126 bottles (top: 54 bottles, below: 72 bottles)

• Number of intermediate shelves: Top: 3
Below: 4

Colour: Black

• Type of intermediate shelves: Wooden shelves
Ball bearings

Drawer: 275 mm Yes

Digital display: Yes
 Control unit: Touch Electronic
 Height-adjustable feet: No
 Important information: -