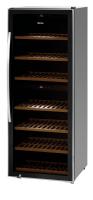

### Wine cooler 2Z 126FL

#### Description

The high-quality wine cooler is stylish and elegant, and, thanks to its very quiet compressor, it is ideal for bars and restaurants.

Yes Yes Active Yes No

Right

2 separately controlled temperature zones

Storage capacity

✓ Total: 126 bottles

✓ Top: 54 bottles

✓ Below: 72 bottles

► Glass pane with UV filter

## Wine cooler 2Z 126FL

Door hinge side can be changed:ON/OFF switch:

• Power load: 0,15 kW | 230 V | 50 Hz

• Material: Steel

Painted Glass

• Temperature range: Top: 5 °C to 20 °C

Below: 5 °C to 20 °C

Content: 313 litres (top: 138 litres, below: 175 litres)
 Storage capacity: 126 bottles (top: 54 bottles, below: 72 bottles)