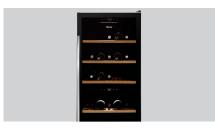

Yes Yes Active Yes No

Right

2 separately controlled temperature zones

Storage capacity

✓ Total: 126 bottles

✓ Top: 54 bottles

✓ Below: 72 bottles

► Glass pane with UV filter

## Wine cooler 2Z 126FL

Door hinge side can be changed:ON/OFF switch:

• Power load: 0,15 kW | 230 V | 50 Hz

• Material: Steel

Painted Glass

• Temperature range: Top: 5 °C to 20 °C

Below: 5 °C to 20 °C

Content: 313 litres (top: 138 litres, below: 175 litres)
 Storage capacity: 126 bottles (top: 54 bottles, below: 72 bottles)

• Number of intermediate shelves: Top: 3
Below: 4

Colour: Black

• Type of intermediate shelves: Wooden shelves
Ball bearings

Drawer: 275 mm Yes

Digital display: Yes
 Control unit: Touch Electronic
 Height-adjustable feet: No
 Important information: -