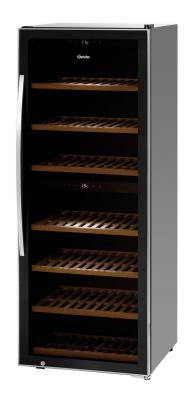

### Wine cooler 2Z 126FL

Yes Yes Active Yes No

Right

2 separately controlled temperature zones

Storage capacity

✓ Total: 126 bottles

✓ Top: 54 bottles

✓ Below: 72 bottles

► Glass pane with UV filter

 Even temperature distribution within the temperature zones

▶ Ball bearing-mounted wooden shelves

✓ pull-out: 275 mm

▶ Continue on the next page

## Wine cooler 2Z 126FL

Door hinge side can be changed:ON/OFF switch:

• Power load: 0,15 kW | 230 V | 50 Hz

• Material: Steel

Painted Glass

• Temperature range: Top: 5 °C to 20 °C

Below: 5 °C to 20 °C

Content: 313 litres (top: 138 litres, below: 175 litres)
 Storage capacity: 126 bottles (top: 54 bottles, below: 72 bottles)

• Number of intermediate shelves: Top: 3
Below: 4

Colour: Black

• Type of intermediate shelves: Wooden shelves
Ball bearings

Drawer: 275 mm Yes

Digital display: Yes
 Control unit: Touch Electronic
 Height-adjustable feet: No
 Important information: -