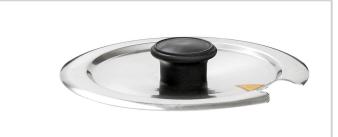

### Lid for hotpot 3,5L

186 mm

CNS 18/10

W 190 x D 190 x H 25 mm

• Important information:

• Diameter:

• Material:

• Size:

• Weight:

0.15 kg

Code-No. 609135 GTIN 4015613520711