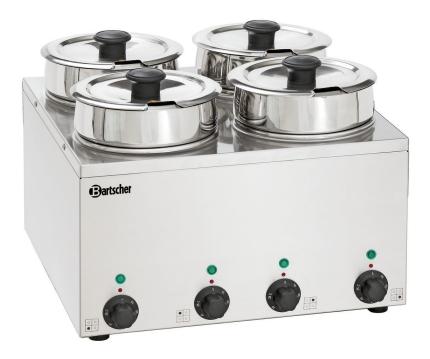

## Bain Marie Hotpot, 4x pot, 3,5l

- Content: 4 x 3.5 litres
  - ✓ Pots with separate controls
- ► Temperature range: 35°C to 95°C
- ▶ 4 removable pots
  - ✓ Material: CNS 18/10
- ▶ 4 removable lids
  - ✓ With ladle cut-out

#### Description

Gently heats and keeps food warm based on the bain-marie principle. The Bain-Marie Hotpot is perfect for delicate foods such as sauces, soups or stews. The high-quality stainless steel pots can each hold up to 3.5 litres and can be removed for easy cleaning.

#### **Features**

• Content, each:

Power load:

• Temperature range:

• Number of pots:

• Material:

• Important information:

Size:Weight:

3.5 litres

0,6 kW | 230 V | 50/60 Hz

35 °C to 95 °C

4

can be controlled separately

Stainless steel

W 415 x D 415 x H 320 mm

10.7 kg