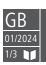

# 1 pair of adjusting bars, 530mm · Important information: • Size: W 55 x D 530 x H 10 mm • Weight: 0.92 kg