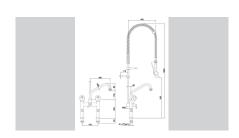

## Two handle mixer 40L-1802B

• Properties: Lower friction coefficient

• Material: Brass Steel

• Installation: Connection AG 1/2"

Attachment with threaded coupling: 1/2"

• Size: W 515 x D 415 x H 1,220 mm

• Weight: 7.2