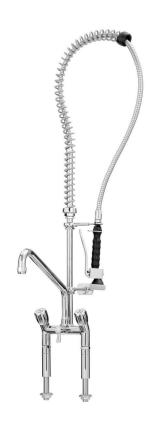

## Two handle mixer 40L-1802B

Description

Essential in every scullery — This two-hand mixer achieves a very high cleaning power with a flow rate of up to 40 litres a minute.

- Mixer tap with dish rinser
  - ✓ Outlet quantity: 16 litres / min.
  - ✓ Jet control: 40 litres / min.
  - ✓ Swivelling outlet: 180°

· Valve type:

• Jet regulator mouthpiece:

• Swivelling outlet:

· Assembly type:

Properties:

Two-handle mixer

Mixer tap with dishwashing shower arm

21 - 25 mm

1/2"

Outlet quantity: 16 L / min. Jet regulator: 40 L / min.

Metal (EUR)

Stainless steel valve seats

55 mm

180°

Two-hole borehole

No recoil

## Two handle mixer 40L-1802B

• Properties: Lower friction coefficient

• Material: Brass Steel

• Installation: Connection AG 1/2"

Attachment with threaded coupling: 1/2"

• Size: W 515 x D 415 x H 1,220 mm

• Weight: 7.2