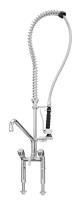

## Two handle mixer 40L-1802B

Description

Essential in every scullery — This two-hand mixer achieves a very high cleaning power with a flow rate of up to 40 litres a minute.

- Mixer tap with dish rinser
  - ✓ Outlet quantity: 16 litres / min.
  - ✓ Jet control: 40 litres / min.
  - ✓ Swivelling outlet: 180°

· Valve type:

• Jet regulator mouthpiece:

• Swivelling outlet:

· Assembly type:

Properties:

Two-handle mixer

Mixer tap with dishwashing shower arm

21 - 25 mm

1/2"

Outlet quantity: 16 L / min. Jet regulator: 40 L / min.

Metal (EUR)

Stainless steel valve seats

55 mm

180°

Two-hole borehole

No recoil

## Two handle mixer 40L-1802B

• Properties: Lower friction coefficient

• Material: Brass Steel

• Installation: Connection AG 1/2"

Attachment with threaded coupling: 1/2"

• Size: W 515 x D 415 x H 1,220 mm

• Weight: 7.2