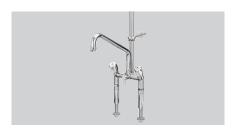

## Two handle mixer 40L-1802B

Description

Essential in every scullery — This two-hand mixer achieves a very high cleaning power with a flow rate of up to 40 litres a minute.

- Mixer tap with dish rinser
  - ✓ Outlet quantity: 16 litres / min.
  - ✓ Jet control: 40 litres / min.
  - ✓ Swivelling outlet: 180°

· Valve type:

• Jet regulator mouthpiece:

• Swivelling outlet:

· Assembly type:

Properties:

Two-handle mixer

Mixer tap with dishwashing shower arm

21 - 25 mm

1/2"

Outlet quantity: 16 L / min. Jet regulator: 40 L / min.

Metal (EUR)

Stainless steel valve seats

55 mm

180°

Two-hole borehole

No recoil