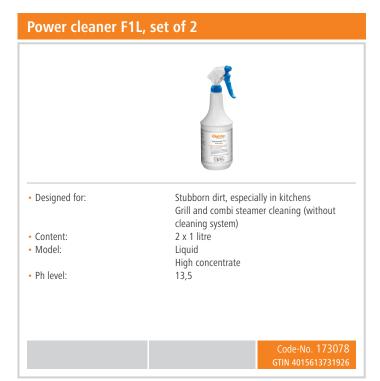

## Top shelf, W2000, 1 shelf

#### Description

#### **Features**

• Number of shelves:

• Properties: Edges turned down all-round Setting feet in square tubing 25 x 25 mm Stainless steel

• Material:

• Important information: • Load-bearing capacity max.:

65 kg

Permanently mounted W 2,000 x D 350 x H 400 mm • Delivery state: • Size:

• Weight: 9.5 kg







### Top shelf, W2000, 1 shelf Add on Products

# Stainl.steel polish.spray 500ml can • Content / can: • Application: Remove heavy soiling such as grease residue Do not spray onto hot surfaces • allow them to cool down first: • Application: Before use, bring the can to room temperature and shake well Code-No. 173031 GTIN 4015613360195