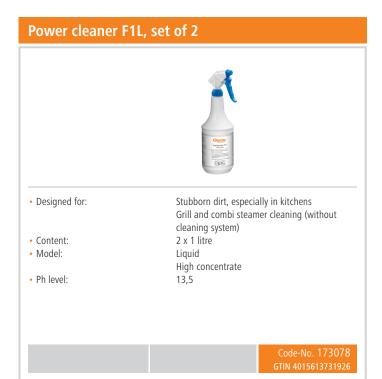

# Stainl.steel polish.spray 500ml can • Content / can: • Application: Remove heavy soiling such as grease residue Do not spray onto hot surfaces • allow them to cool down first: • Application: Before use, bring the can to room temperature and shake well Code-No. 173031 GTIN 4015613360195