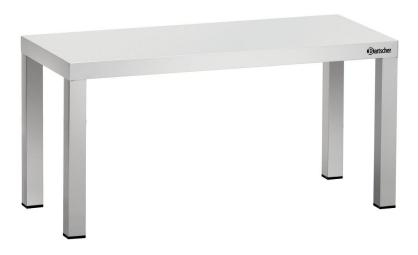

## Top shelf, W800, 1 shelf

#### Description

#### **Features**

• Number of shelves:

• Properties:

• Material:

• Important information:

• Load-bearing capacity max.:

• Delivery state:

• Size:

• Weight:

Edges turned down all-round

Setting feet in square tubing 25 x 25 mm Stainless steel

90 kg

Permanently mounted W 800 x D 350 x H 400 mm