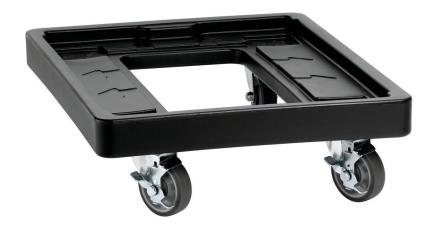

## Transport cart TB12110

- Load-bearing capacity: 200 kg
- 4 casters:
- 2 casters with a brake
- ▶ 2 swivel casters with brakes

## Description

The ideal supplement to the thermal transport container  $12 \times 1/1$  GN

## Features

• Size utility space:

· Colour: • Height frame:

• Delivery state:

• Swivel casters:

• Diameter casters:

• With handle(s):

· Wheel buffer:

• Material:

• Important information:

• Total load-bearing capacity, max.:

• Model:

· Application area:

• Size:

• Weight:

W 490 x D 665 mm

Black

25 mm

Permanently mounted

2 casters, 2 swivel casters with brakes

95 mm No

Plastic

Work surface with turned down edge

Transporting

W 550 x D 725 x H 190 mm

6.4 kg