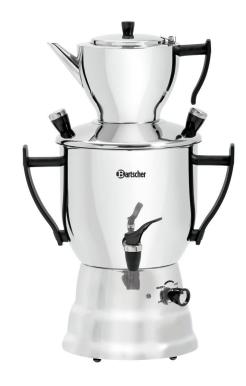

## Samovar 3L

Tee tradition with a special charm. The samovar prepares hot water for as long as required with just one heat source and also keeps fresh tea hot.

- Tee tradition with a special charm
- ✓ Capacity: 3 litres

1 tea pot, capacity: 1.2 litre

- Including tea strainer
- ▶ Glasses / cup height max.: 140 mm

Electronic Toggle 3 litre(s) Yes

Yes

 $Thermally\ insulated$ 

Yes

1 tea pot, content 1.2 litres

1 tea strainer Stainless steel

30 °C to 100 °C

Heat up Yes 140 mm Silver