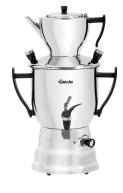

## Samovar 3L

Tee tradition with a special charm. The samovar prepares hot water for as long as required with just one heat source and also keeps fresh tea hot.

- Tee tradition with a special charm
- ✓ Capacity: 3 litres

1 tea pot, capacity: 1.2 litre

- Including tea strainer
- ▶ Glasses / cup height max.: 140 mm

## **Features**

• Power load:

Control unit:

· Content:

• Overheating protection:

• Warm-keeping function:

• Handle properties:

With handle(s):Including:

• Material:

Important information:

• Temperature range:

• Control lamp:

Automatic turn-off:

• Glasses / cup height max.:

Colour:

1,5 kW | 230 V | 50 Hz

Electronic Toggle 3 litre(s) Yes

Yes

 $Thermally\ insulated$ 

Yes

1 tea pot, content 1.2 litres

1 tea strainer Stainless steel

30 °C to 100 °C

Heat up Yes 140 mm Silver

## Samovar 3L

• Temperature control:

• Heating element:

• Size: • Weight:

Thermostatic Stepless
1 heating coil, 1.5 kW
W 305 x D 210 x H 490 mm
1.7 kg