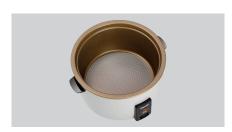

• Operating mode:

Keeping warm

Non-stick coating

Can be removed 25 - 40 portions

1 Silicone mat

Electro

▶ Continue on the next page

► Rice production quantity: