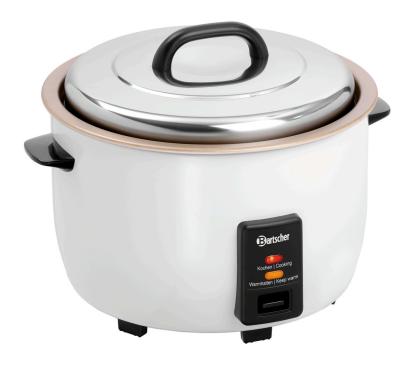

## Rice cooker 8L W

## Description

Up to 3.8 kg of rice can be cooked and kept hot in this rice cooker. Thanks to the silicone mat and non-stick removable inner pot, burning is practically impossible.

## Rice cooker 8L W

• Control lamp:

• ON/OFF switch:

• Size: • Weight:

Cooking Keeping warm No W 440 x D 340 x H 360 mm

6.5 kg