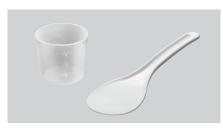

· Including:

• Production quantity rice:

Silicone mat as smolder protection

1,95 kW | 230 V | 50/60 Hz

Stainless steel Coated White

Heat resistant

8 litre(s)

1 measuring beaker 1 rice spoon

√ 25 - 40 portions

► Easy cleaning

✓ Detachable inner pot

► Inner pot with non-stick coating

✓ Volume: 8 litres

Includes

✓ 1 measuring beaker

✓ 1 rice spoon