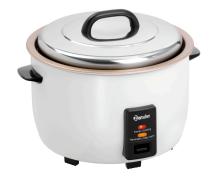

## Rice cooker 8L W

## Description

Up to 3.8 kg of rice can be cooked and kept hot in this rice cooker. Thanks to the silicone mat and non-stick removable inner pot, burning is practically impossible.

## Rice cooker 8L W

• Control lamp:

• ON/OFF switch:

• Size: • Weight:

Cooking Keeping warm No W 440 x D 340 x H 360 mm

6.5 kg