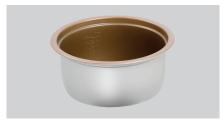

• Operating mode:

Keeping warm

Non-stick coating

Can be removed 25 - 40 portions

1 Silicone mat

Electro

▶ Continue on the next page

► Rice production quantity: